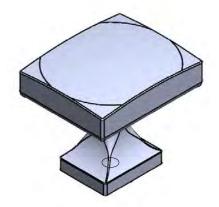

UNIT OF MEASURE

**MILLIMETERS** 

IN PART OR AS A WHOLE WITHOUT THE

WRITTEN PERMISSION OF BERENSON

CORP IS PROHIBITED.

| PART NO. 1200-1BPN-P | MATERIAL ZINC               | DATE<br>07-18-2018                                                                                                             |
|----------------------|-----------------------------|--------------------------------------------------------------------------------------------------------------------------------|
| COLLECTION           | DESCRIPTION                 | PROPRIETARY AND CONFIDENTIAL THE INFORMATION CONTAINED IN THIS DRAWING IS THE SOLE PROPERTY OF BERENSON CORP. ANY REPRODUCTION |
| CENTURY EDGE         | CENTURY EDGE BRUSHED NICKEL |                                                                                                                                |
|                      | KNOB                        | BEREINSON CORP. ANY REPRODUCTION                                                                                               |