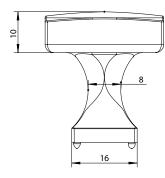

UNIT OF MEASURE

**MILLIMETERS** 

IN PART OR AS A WHOLE WITHOUT THE

WRITTEN PERMISSION OF BERENSON

CORP IS PROHIBITED.

| PART NO. 1200-1BPN-P | MATERIAL ZINC               | DATE<br>07-18-2018                                                                                                             |
|----------------------|-----------------------------|--------------------------------------------------------------------------------------------------------------------------------|
| COLLECTION           | DESCRIPTION                 | PROPRIETARY AND CONFIDENTIAL THE INFORMATION CONTAINED IN THIS DRAWING IS THE SOLE PROPERTY OF BERENSON CORP. ANY REPRODUCTION |
| CENTURY EDGE         | CENTURY EDGE BRUSHED NICKEL |                                                                                                                                |
|                      | KNOB                        | BEREINSON CORP. ANY REPRODUCTION                                                                                               |