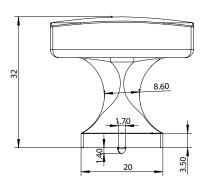

UNIT OF MEASURE

**MILLIMETERS** 

IN PART OR AS A WHOLE WITHOUT THE

WRITTEN PERMISSION OF BERENSON

CORP IS PROHIBITED.

| PART NO. 1200-1BPN-P | MATERIAL ZINC               | DATE<br>07-18-2018                                                                                                             |
|----------------------|-----------------------------|--------------------------------------------------------------------------------------------------------------------------------|
| COLLECTION           | DESCRIPTION                 | PROPRIETARY AND CONFIDENTIAL THE INFORMATION CONTAINED IN THIS DRAWING IS THE SOLE PROPERTY OF BERENSON CORP. ANY REPRODUCTION |
| CENTURY EDGE         | CENTURY EDGE BRUSHED NICKEL |                                                                                                                                |
|                      | KNOB                        | BEREINSON CORP. ANY REPRODUCTION                                                                                               |