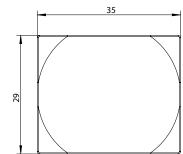

UNIT OF MEASURE

**MILLIMETERS** 

IN PART OR AS A WHOLE WITHOUT THE

WRITTEN PERMISSION OF BERENSON

CORP IS PROHIBITED.

| PART NO. 1200-1BPN-P | MATERIAL ZINC               | DATE<br>07-18-2018                                                                                                             |
|----------------------|-----------------------------|--------------------------------------------------------------------------------------------------------------------------------|
| COLLECTION           | DESCRIPTION                 | PROPRIETARY AND CONFIDENTIAL THE INFORMATION CONTAINED IN THIS DRAWING IS THE SOLE PROPERTY OF BERENSON CORP. ANY REPRODUCTION |
| CENTURY EDGE         | CENTURY EDGE BRUSHED NICKEL |                                                                                                                                |
|                      | KNOB                        | BEREINSON CORP. ANY REPRODUCTION                                                                                               |