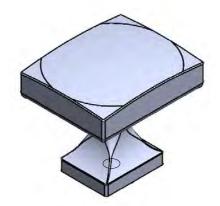

**KNOB** 

| PART NO.<br>1202-1026-P | MATERIAL ZINC                | DATE<br>07-18-2018                                                |
|-------------------------|------------------------------|-------------------------------------------------------------------|
| COLLECTION              | DESCRIPTION                  | PROPRIETARY AND CONFIDENTIAL                                      |
| CENTURY EDGE            | CENTURY EDGE POLISHED CHROME | THE INFORMATION CONTAINED IN THIS DRAWING IS THE SOLE PROPERTY OF |