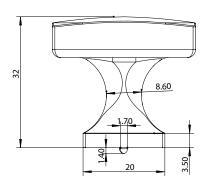

**KNOB** 

| PART NO.<br>1202-1026-P | MATERIAL ZINC                | DATE<br>07-18-2018                                                |
|-------------------------|------------------------------|-------------------------------------------------------------------|
| COLLECTION              | DESCRIPTION                  | PROPRIETARY AND CONFIDENTIAL                                      |
| CENTURY EDGE            | CENTURY EDGE POLISHED CHROME | THE INFORMATION CONTAINED IN THIS DRAWING IS THE SOLE PROPERTY OF |

UNIT OF MEASURE

**MILLIMETERS** 

THE INFORMATION CONTAINED IN THIS DRAWING IS THE SOLE PROPERTY OF BERENSON CORP. ANY REPRODUCTION IN PART OR AS A WHOLE WITHOUT THE WRITTEN PERMISSION OF BERENSON CORP IS PROHIBITED.