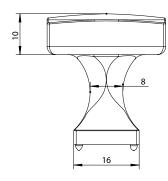

**KNOB** 

| PART NO.<br>1202-1026-P | MATERIAL ZINC                | DATE<br>07-18-2018                                                |
|-------------------------|------------------------------|-------------------------------------------------------------------|
| COLLECTION              | DESCRIPTION                  | PROPRIETARY AND CONFIDENTIAL                                      |
| CENTURY EDGE            | CENTURY EDGE POLISHED CHROME | THE INFORMATION CONTAINED IN THIS DRAWING IS THE SOLE PROPERTY OF |

UNIT OF MEASURE

**MILLIMETERS** 

THE INFORMATION CONTAINED IN THIS DRAWING IS THE SOLE PROPERTY OF BERENSON CORP. ANY REPRODUCTION IN PART OR AS A WHOLE WITHOUT THE WRITTEN PERMISSION OF BERENSON CORP IS PROHIBITED.