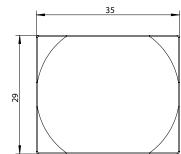

**KNOB** 

| PART NO.<br>1202-1026-P | MATERIAL ZINC                | DATE<br>07-18-2018                                                |
|-------------------------|------------------------------|-------------------------------------------------------------------|
| COLLECTION              | DESCRIPTION                  | PROPRIETARY AND CONFIDENTIAL                                      |
| CENTURY EDGE            | CENTURY EDGE POLISHED CHROME | THE INFORMATION CONTAINED IN THIS DRAWING IS THE SOLE PROPERTY OF |

UNIT OF MEASURE

**MILLIMETERS** 

THE INFORMATION CONTAINED IN THIS DRAWING IS THE SOLE PROPERTY OF BERENSON CORP. ANY REPRODUCTION IN PART OR AS A WHOLE WITHOUT THE WRITTEN PERMISSION OF BERENSON CORP IS PROHIBITED.