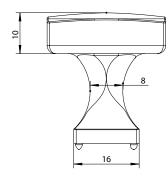

UNIT OF MEASURE

**MILLIMETERS** 

| PART NO.<br>1203-1055-P | MATERIAL ZINC                 | DATE<br>07-18-2018                                                |
|-------------------------|-------------------------------|-------------------------------------------------------------------|
| COLLECTION              | DESCRIPTION                   | PROPRIETARY AND CONFIDENTIAL                                      |
| CENTURY EDGE            | CENTURY EDGE MATTE BLACK KNOB | THE INFORMATION CONTAINED IN THIS DRAWING IS THE SOLE PROPERTY OF |