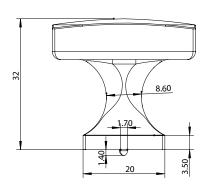

UNIT OF MEASURE

**MILLIMETERS** 

| PART NO.<br>1203-1055-P | MATERIAL ZINC                 | DATE<br>07-18-2018                                                |
|-------------------------|-------------------------------|-------------------------------------------------------------------|
| COLLECTION              | DESCRIPTION                   | PROPRIETARY AND CONFIDENTIAL                                      |
| CENTURY EDGE            | CENTURY EDGE MATTE BLACK KNOB | THE INFORMATION CONTAINED IN THIS DRAWING IS THE SOLE PROPERTY OF |