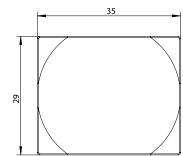

UNIT OF MEASURE

**MILLIMETERS** 

| PART NO.<br>1203-1055-P | MATERIAL ZINC                 | DATE<br>07-18-2018                                                |
|-------------------------|-------------------------------|-------------------------------------------------------------------|
| COLLECTION              | DESCRIPTION                   | PROPRIETARY AND CONFIDENTIAL                                      |
| CENTURY EDGE            | CENTURY EDGE MATTE BLACK KNOB | THE INFORMATION CONTAINED IN THIS DRAWING IS THE SOLE PROPERTY OF |