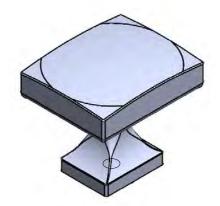

UNIT OF MEASURE

**MILLIMETERS** 

| PART NO.<br>1203-1055-P | MATERIAL ZINC                 | DATE<br>07-18-2018                                                |
|-------------------------|-------------------------------|-------------------------------------------------------------------|
| COLLECTION              | DESCRIPTION                   | PROPRIETARY AND CONFIDENTIAL                                      |
| CENTURY EDGE            | CENTURY EDGE MATTE BLACK KNOB | THE INFORMATION CONTAINED IN THIS DRAWING IS THE SOLE PROPERTY OF |