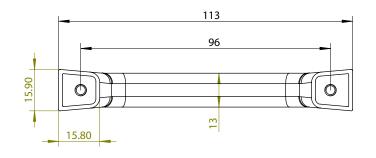

| PART NO. 1211-1VTN-P        | MATERIAL ZINC                                          | DATE<br>07-18-2018                                                                                                                                                                                                  |
|-----------------------------|--------------------------------------------------------|---------------------------------------------------------------------------------------------------------------------------------------------------------------------------------------------------------------------|
| COLLECTION CENTURY EDGE     | DESCRIPTION  CENTURY EDGE 96MM CC VINTAGE  NICKEL PULL | PROPRIETARY AND CONFIDENTIAL THE INFORMATION CONTAINED IN THIS DRAWING IS THE SOLE PROPERTY OF BERENSON CORP. ANY REPRODUCTION IN PART OR AS A WHOLE WITHOUT THE WRITTEN PERMISSION OF BERENSON CORP IS PROHIBITED. |
| UNIT OF MEASURE MILLIMETERS |                                                        |                                                                                                                                                                                                                     |