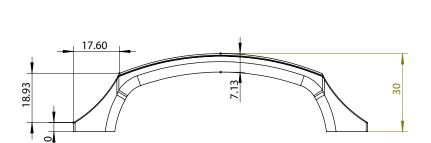

| PART NO. 1211-1VTN-P        | MATERIAL ZINC                                          | DATE<br>07-18-2018                                                                                                                                                                                                  |
|-----------------------------|--------------------------------------------------------|---------------------------------------------------------------------------------------------------------------------------------------------------------------------------------------------------------------------|
| COLLECTION CENTURY EDGE     | DESCRIPTION  CENTURY EDGE 96MM CC VINTAGE  NICKEL PULL | PROPRIETARY AND CONFIDENTIAL THE INFORMATION CONTAINED IN THIS DRAWING IS THE SOLE PROPERTY OF BERENSON CORP. ANY REPRODUCTION IN PART OR AS A WHOLE WITHOUT THE WRITTEN PERMISSION OF BERENSON CORP IS PROHIBITED. |
| UNIT OF MEASURE MILLIMETERS |                                                        |                                                                                                                                                                                                                     |