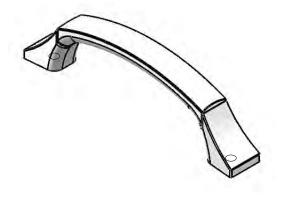

| PART NO. 1211-1VTN-P        | MATERIAL ZINC                                          | DATE<br>07-18-2018                                                                                                                                                                                                  |
|-----------------------------|--------------------------------------------------------|---------------------------------------------------------------------------------------------------------------------------------------------------------------------------------------------------------------------|
| COLLECTION CENTURY EDGE     | DESCRIPTION  CENTURY EDGE 96MM CC VINTAGE  NICKEL PULL | PROPRIETARY AND CONFIDENTIAL THE INFORMATION CONTAINED IN THIS DRAWING IS THE SOLE PROPERTY OF BERENSON CORP. ANY REPRODUCTION IN PART OR AS A WHOLE WITHOUT THE WRITTEN PERMISSION OF BERENSON CORP IS PROHIBITED. |
| UNIT OF MEASURE MILLIMETERS |                                                        |                                                                                                                                                                                                                     |