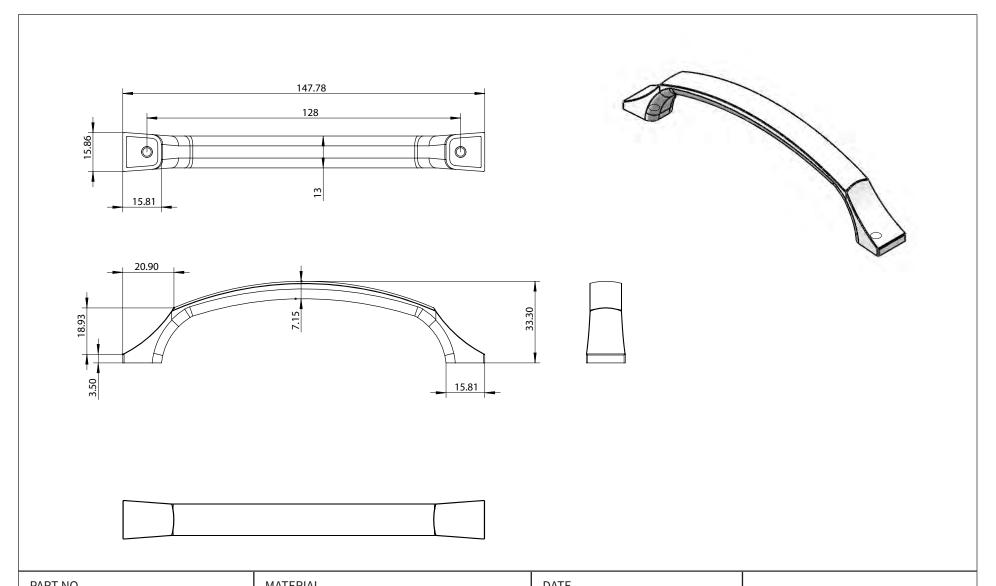

| 1216-1MDB-P                 | ZINC                                      | 07-18-2018                                                                                                           | <b>≧</b> Berenson_ ™                                                        |
|-----------------------------|-------------------------------------------|----------------------------------------------------------------------------------------------------------------------|-----------------------------------------------------------------------------|
| COLLECTION CENTURY EDGE     | DESCRIPTION  CENTURY EDGE 128MM CC MODERN | PROPRIETARY AND CONFIDENTIAL THE INFORMATION CONTAINED IN THIS DRAWING IS THE SOLE PROPERTY OF                       | 2495 Main Street, Suite 111   Buffalo, NY                                   |
| UNIT OF MEASURE MILLIMETERS | BRUSHED GOLD PULL                         | BERENSON CORP. ANY REPRODUCTION IN PART OR AS A WHOLE WITHOUT THE WRITTEN PERMISSION OF BERENSON CORP IS PROHIBITED. | Phone: 800.333.0578   Fax: 716.833.2402<br>Email: Info@BerensonHardware.com |