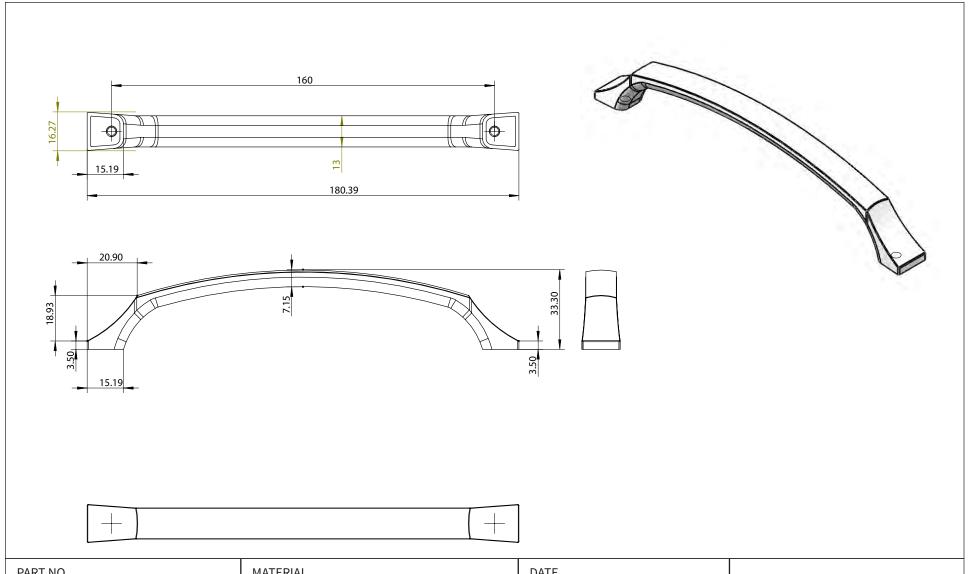

| PART NO.<br>1220-1026-P     | MATERIAL ZINC                               | DATE <b>07-18-2018</b>                                                                                               | <b>≥</b> Berenson                                                           |
|-----------------------------|---------------------------------------------|----------------------------------------------------------------------------------------------------------------------|-----------------------------------------------------------------------------|
| COLLECTION CENTURY EDGE     | DESCRIPTION  CENTURY EDGE 160MM CC POLISHED | PROPRIETARY AND CONFIDENTIAL THE INFORMATION CONTAINED IN THIS DRAWING IS THE SOLE PROPERTY OF                       | 2495 Main Street, Suite 111   Buffalo, NY                                   |
| UNIT OF MEASURE MILLIMETERS | CHROME PULL                                 | BERENSON CORP. ANY REPRODUCTION IN PART OR AS A WHOLE WITHOUT THE WRITTEN PERMISSION OF BERENSON CORP IS PROHIBITED. | Phone: 800.333.0578   Fax: 716.833.2402<br>Email: Info@BerensonHardware.com |