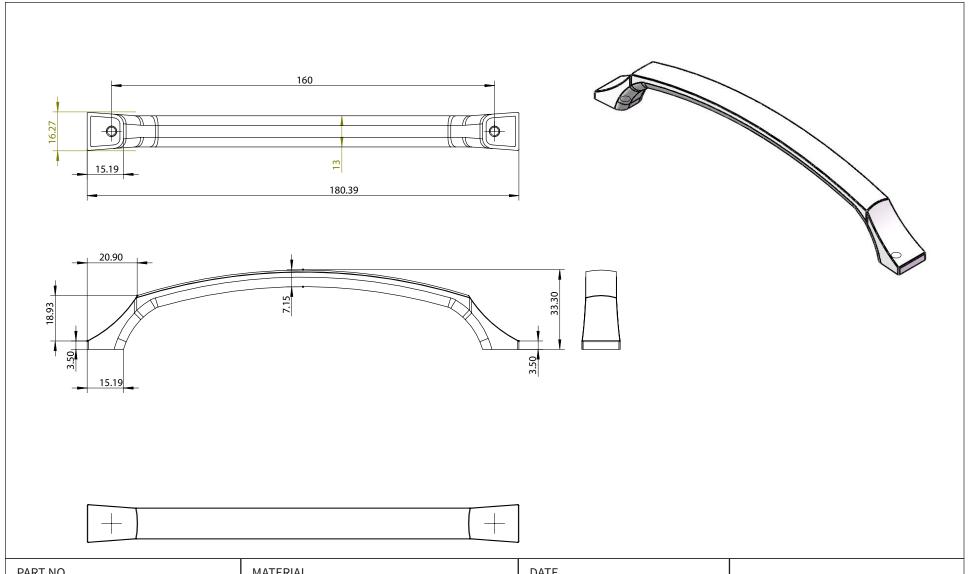

| PART NO. 1222-1MDB-P        | MATERIAL ZINC                                                | DATE<br>07-18-2018                                                                                                                                                                                                  | 2495 Main Street, Suite 111   Buffalo, NY Phone: 800.333.0578   Fax: 716.833.2402 Email: Info@BerensonHardware.com |
|-----------------------------|--------------------------------------------------------------|---------------------------------------------------------------------------------------------------------------------------------------------------------------------------------------------------------------------|--------------------------------------------------------------------------------------------------------------------|
| COLLECTION CENTURY EDGE     | DESCRIPTION  CENTURY EDGE 160MM CC MODERN  BRUSHED GOLD PULL | PROPRIETARY AND CONFIDENTIAL THE INFORMATION CONTAINED IN THIS DRAWING IS THE SOLE PROPERTY OF BERENSON CORP. ANY REPRODUCTION IN PART OR AS A WHOLE WITHOUT THE WRITTEN PERMISSION OF BERENSON CORP IS PROHIBITED. |                                                                                                                    |
| UNIT OF MEASURE MILLIMETERS |                                                              |                                                                                                                                                                                                                     |                                                                                                                    |