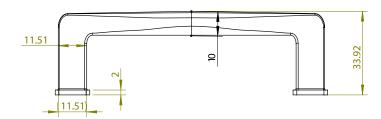

| PART NO.  1246-1MDB-P       | MATERIAL ZINC                                             | DATE<br>07-18-2018                                                                                                                                                                                                  |
|-----------------------------|-----------------------------------------------------------|---------------------------------------------------------------------------------------------------------------------------------------------------------------------------------------------------------------------|
| COLLECTION SUBTLE SURGE     | DESCRIPTION SUBTLE SURGE 96MM CC MODERN BRUSHED GOLD PULL | PROPRIETARY AND CONFIDENTIAL THE INFORMATION CONTAINED IN THIS DRAWING IS THE SOLE PROPERTY OF BERENSON CORP. ANY REPRODUCTION IN PART OR AS A WHOLE WITHOUT THE WRITTEN PERMISSION OF BERENSON CORP IS PROHIBITED. |
| UNIT OF MEASURE MILLIMETERS |                                                           |                                                                                                                                                                                                                     |