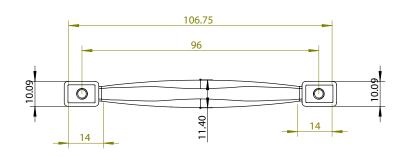

| PART NO.  1246-1MDB-P       | MATERIAL ZINC                                             | DATE<br>07-18-2018                                                                                                                                                                                                  |
|-----------------------------|-----------------------------------------------------------|---------------------------------------------------------------------------------------------------------------------------------------------------------------------------------------------------------------------|
| COLLECTION SUBTLE SURGE     | DESCRIPTION SUBTLE SURGE 96MM CC MODERN BRUSHED GOLD PULL | PROPRIETARY AND CONFIDENTIAL THE INFORMATION CONTAINED IN THIS DRAWING IS THE SOLE PROPERTY OF BERENSON CORP. ANY REPRODUCTION IN PART OR AS A WHOLE WITHOUT THE WRITTEN PERMISSION OF BERENSON CORP IS PROHIBITED. |
| UNIT OF MEASURE MILLIMETERS |                                                           |                                                                                                                                                                                                                     |