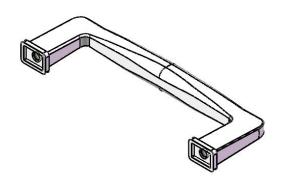

| PART NO.  1246-1MDB-P       | MATERIAL ZINC                                             | DATE<br>07-18-2018                                                                                                                                                                                                  |
|-----------------------------|-----------------------------------------------------------|---------------------------------------------------------------------------------------------------------------------------------------------------------------------------------------------------------------------|
| COLLECTION SUBTLE SURGE     | DESCRIPTION SUBTLE SURGE 96MM CC MODERN BRUSHED GOLD PULL | PROPRIETARY AND CONFIDENTIAL THE INFORMATION CONTAINED IN THIS DRAWING IS THE SOLE PROPERTY OF BERENSON CORP. ANY REPRODUCTION IN PART OR AS A WHOLE WITHOUT THE WRITTEN PERMISSION OF BERENSON CORP IS PROHIBITED. |
| UNIT OF MEASURE MILLIMETERS |                                                           |                                                                                                                                                                                                                     |