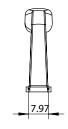

| PART NO.  1246-1MDB-P       | MATERIAL ZINC                                             | DATE<br>07-18-2018                                                                                                                                                                                                  |
|-----------------------------|-----------------------------------------------------------|---------------------------------------------------------------------------------------------------------------------------------------------------------------------------------------------------------------------|
| COLLECTION SUBTLE SURGE     | DESCRIPTION SUBTLE SURGE 96MM CC MODERN BRUSHED GOLD PULL | PROPRIETARY AND CONFIDENTIAL THE INFORMATION CONTAINED IN THIS DRAWING IS THE SOLE PROPERTY OF BERENSON CORP. ANY REPRODUCTION IN PART OR AS A WHOLE WITHOUT THE WRITTEN PERMISSION OF BERENSON CORP IS PROHIBITED. |
| UNIT OF MEASURE MILLIMETERS |                                                           |                                                                                                                                                                                                                     |