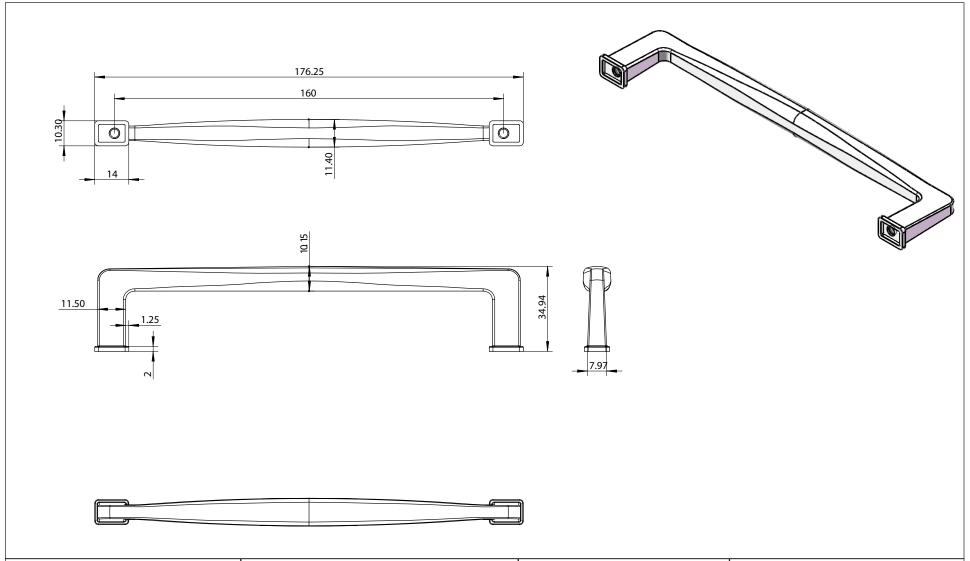

| PART NO. 1254-1BPN-P        | MATERIAL ZINC                             | DATE<br>07-18-2018                                                                                                   | <b>≥</b> Berenson <sub>-</sub>                                              |
|-----------------------------|-------------------------------------------|----------------------------------------------------------------------------------------------------------------------|-----------------------------------------------------------------------------|
| COLLECTION SUBTLE SURGE     | DESCRIPTION SUBTLE SURGE 160MM CC BRUSHED | PROPRIETARY AND CONFIDENTIAL THE INFORMATION CONTAINED IN THIS DRAWING IS THE SOLE PROPERTY OF                       | 2495 Main Street, Suite 111   Buffalo, NY                                   |
| UNIT OF MEASURE MILLIMETERS | NICKEL PULL                               | BERENSON CORP. ANY REPRODUCTION IN PART OR AS A WHOLE WITHOUT THE WRITTEN PERMISSION OF BERENSON CORP IS PROHIBITED. | Phone: 800.333.0578   Fax: 716.833.2402<br>Email: Info@BerensonHardware.com |