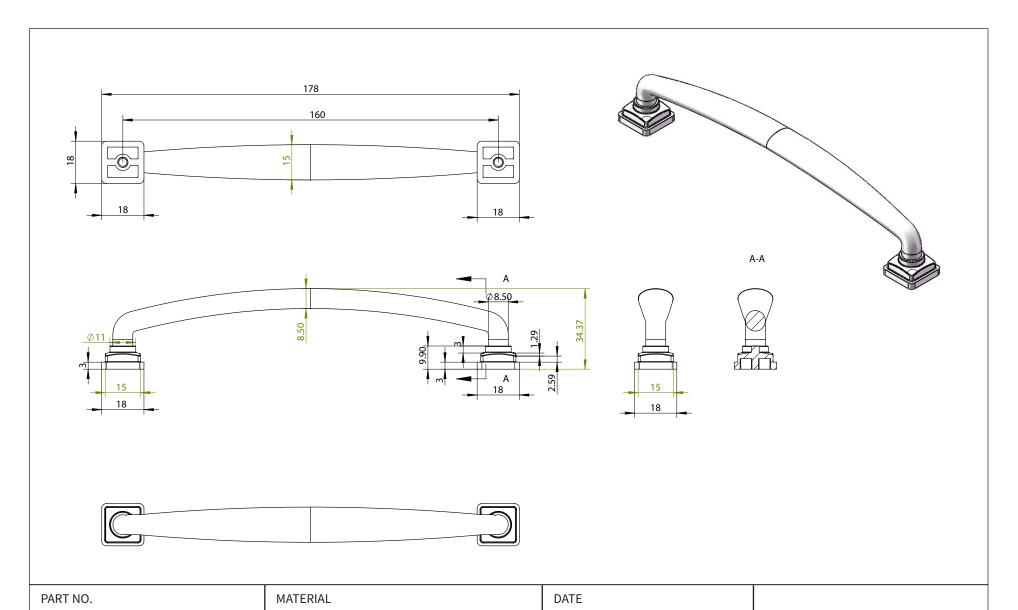

| 1294-1MDB-P                     | ZINC                          | 07-18-2018                                                                                                                     |
|---------------------------------|-------------------------------|--------------------------------------------------------------------------------------------------------------------------------|
| COLLECTION TAILORED TRADITIONAL | TAILORED TRADITIONAL 160MM CC | PROPRIETARY AND CONFIDENTIAL THE INFORMATION CONTAINED IN THIS DRAWING IS THE SOLE PROPERTY OF BERENSON CORP. ANY REPRODUCTION |
| UNIT OF MEASURE MILLIMETERS     | MODERN BRUSHED GOLD PULL      | IN PART OR AS A WHOLE WITHOUT THE WRITTEN PERMISSION OF BERENSON CORP IS PROHIBITED.                                           |