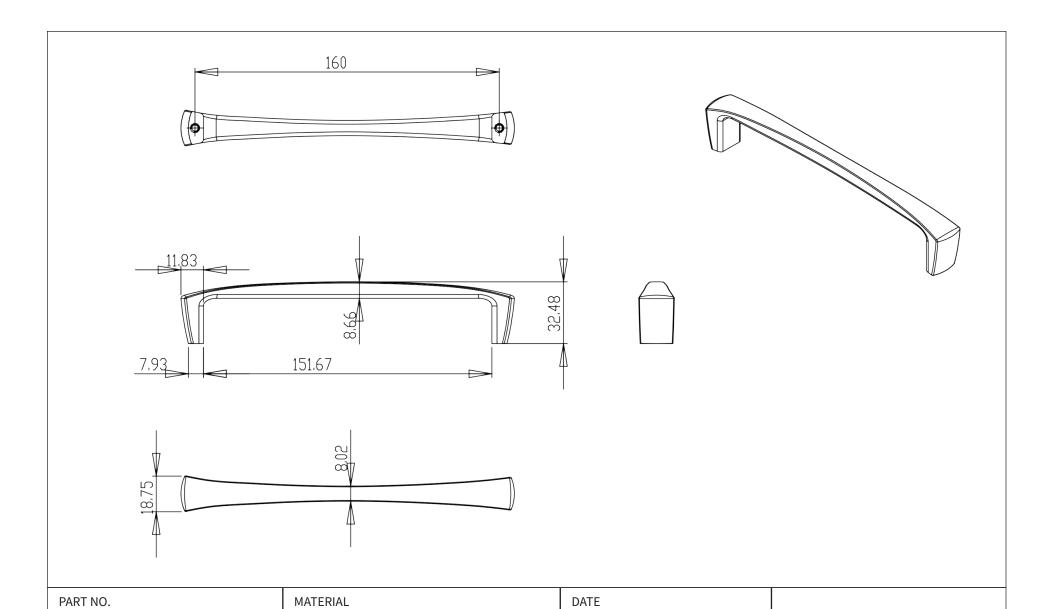

| 2138-1055-P                  | ZINC                                          | 03-06-2019                                                                                                                                                                                                          |
|------------------------------|-----------------------------------------------|---------------------------------------------------------------------------------------------------------------------------------------------------------------------------------------------------------------------|
| COLLECTION ASPIRE            | DESCRIPTION  ASPIRE 160MM CC MATTE BLACK PULL | PROPRIETARY AND CONFIDENTIAL THE INFORMATION CONTAINED IN THIS DRAWING IS THE SOLE PROPERTY OF BERENSON CORP. ANY REPRODUCTION IN PART OR AS A WHOLE WITHOUT THE WRITTEN PERMISSION OF BERENSON CORP IS PROHIBITED. |
| UNIT OF MEASURE  MILLIMETERS |                                               |                                                                                                                                                                                                                     |