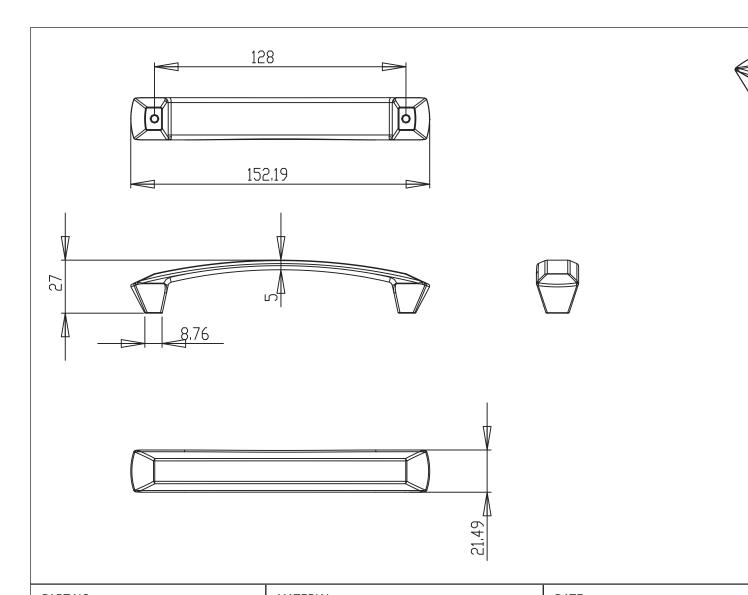

| PART NO.                    | MATERIAL                                    | DATE                                                                                                                 |                                                    |
|-----------------------------|---------------------------------------------|----------------------------------------------------------------------------------------------------------------------|----------------------------------------------------|
| 4087-1026-P                 | ZINC                                        | 07-18-2018                                                                                                           | <b>≥</b> Beren                                     |
| COLLECTION LAURA            | DESCRIPTION  LAURA 128MM CC POLISHED CHROME | PROPRIETARY AND CONFIDENTIAL THE INFORMATION CONTAINED IN THIS DRAWING IS THE SOLE PROPERTY OF                       | 2495 Main Street, Suite 1                          |
| UNIT OF MEASURE MILLIMETERS | PULL                                        | BERENSON CORP. ANY REPRODUCTION IN PART OR AS A WHOLE WITHOUT THE WRITTEN PERMISSION OF BERENSON CORP IS PROHIBITED. | Phone: 800.333.0578   Fa<br>Email: Info@BerensonHa |