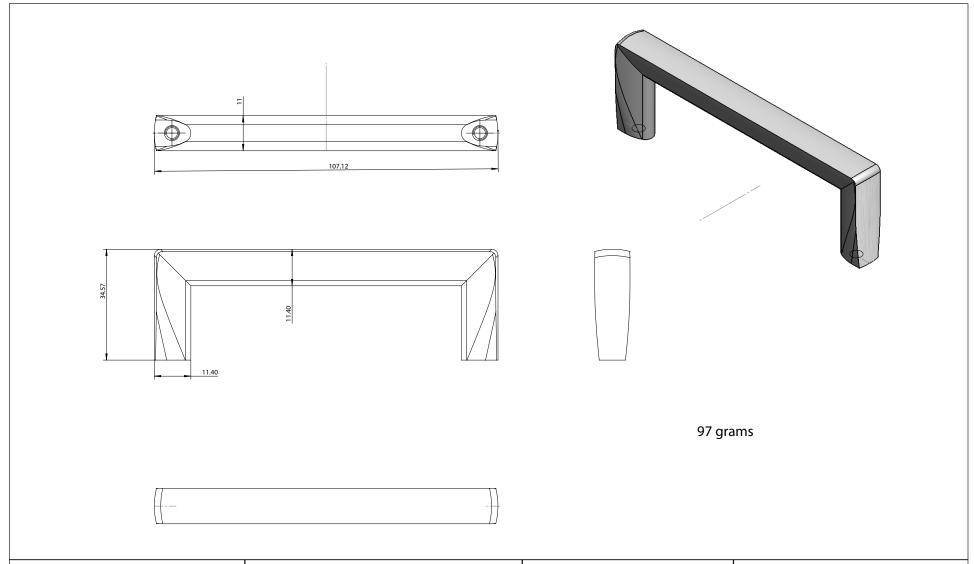

| PART NO.                    | MATERIAL                                   | DATE                                                                                                                           |                                                                             |
|-----------------------------|--------------------------------------------|--------------------------------------------------------------------------------------------------------------------------------|-----------------------------------------------------------------------------|
| 4109-1026-P                 | ZINC                                       | 07-18-2018                                                                                                                     | <b>≧</b> Berenson <sub>™</sub>                                              |
| COLLECTION METRO            | DESCRIPTION  METRO 96MM CC POLISHED CHROME | PROPRIETARY AND CONFIDENTIAL THE INFORMATION CONTAINED IN THIS DRAWING IS THE SOLE PROPERTY OF BERENSON CORP. ANY REPRODUCTION | 2495 Main Street, Suite 111   Buffalo, NY                                   |
| UNIT OF MEASURE MILLIMETERS | PULL                                       | IN PART OR AS A WHOLE WITHOUT THE WRITTEN PERMISSION OF BERENSON CORP IS PROHIBITED.                                           | Phone: 800.333.0578   Fax: 716.833.2402<br>Email: Info@BerensonHardware.com |