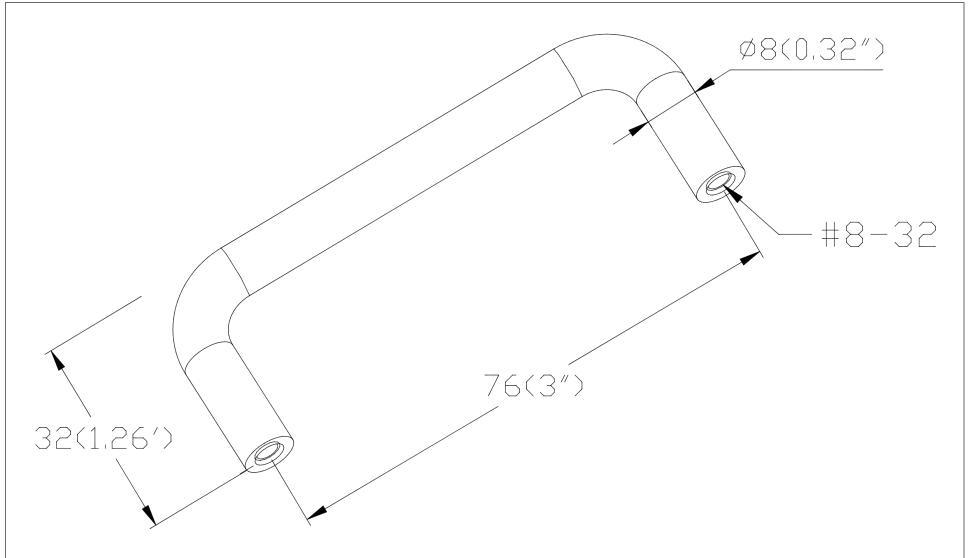

| PART NO. <b>6143-226-P</b>            | MATERIAL<br>STEEL                             | DATE<br>07-18-2018                                                                                                             |
|---------------------------------------|-----------------------------------------------|--------------------------------------------------------------------------------------------------------------------------------|
| COLLECTION ZURICH                     | DESCRIPTION  ZURICH 3 INCH CC POLISHED CHROME | PROPRIETARY AND CONFIDENTIAL THE INFORMATION CONTAINED IN THIS DRAWING IS THE SOLE PROPERTY OF BERENSON CORP. ANY REPRODUCTION |
| UNIT OF MEASURE  MILLIMETERS (INCHES) | STEEL WIRE PULL                               | IN PART OR AS A WHOLE WITHOUT THE WRITTEN PERMISSION OF BERENSON CORP IS PROHIBITED.                                           |