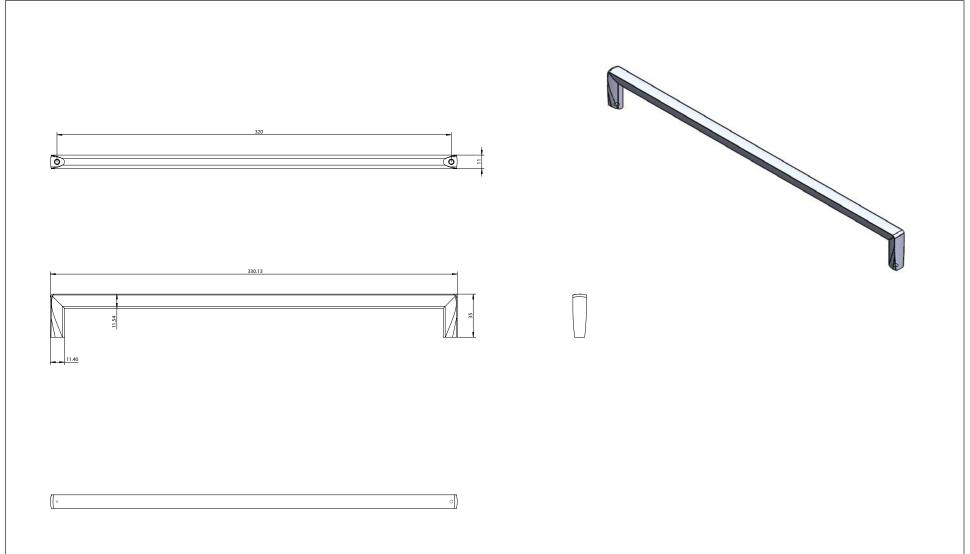

| PART NO.<br>9905-1026-P     | MATERIAL ZINC                                               | DATE<br>07-18-2018                                                                                                                                                                                                  |
|-----------------------------|-------------------------------------------------------------|---------------------------------------------------------------------------------------------------------------------------------------------------------------------------------------------------------------------|
| COLLECTION METRO            | DESCRIPTION  METRO 320MM CC POLISHED CHROME  APPLIANCE PULL | PROPRIETARY AND CONFIDENTIAL THE INFORMATION CONTAINED IN THIS DRAWING IS THE SOLE PROPERTY OF BERENSON CORP. ANY REPRODUCTION IN PART OR AS A WHOLE WITHOUT THE WRITTEN PERMISSION OF BERENSON CORP IS PROHIBITED. |
| UNIT OF MEASURE MILLIMETERS |                                                             |                                                                                                                                                                                                                     |