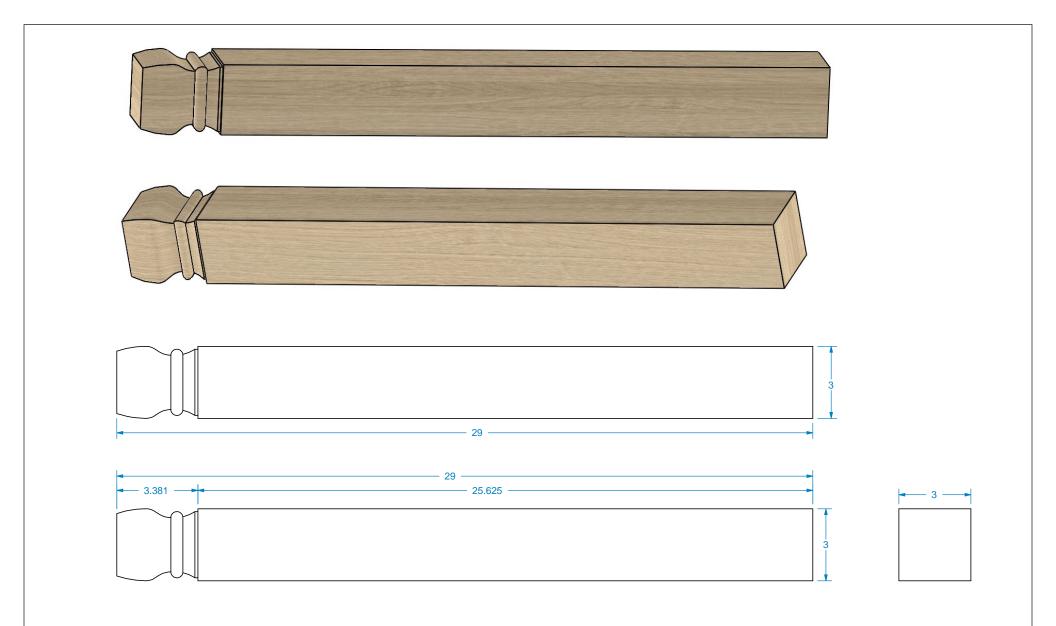

| E                                                                                                                                                                                                                                                                            | REVISION HISTORY |          |             | TOLERANCES                          |           | MATERIALS AND FINISHES                                                       | TITLE: KENSINGTON 29" LEG  |             | EG       |        |
|------------------------------------------------------------------------------------------------------------------------------------------------------------------------------------------------------------------------------------------------------------------------------|------------------|----------|-------------|-------------------------------------|-----------|------------------------------------------------------------------------------|----------------------------|-------------|----------|--------|
| l i urniture                                                                                                                                                                                                                                                                 | REV              | REV DATE | DESCRIPTION | WIDTH                               | ± .03125" | PLEASE VISIT OUR WEBSITE FOR A COMPLETE LIST.                                | 1                          |             |          |        |
| , airmeare                                                                                                                                                                                                                                                                   |                  |          |             | THICKNESS ± .03125"                 |           | www.brownwoodinc.com                                                         |                            |             |          |        |
|                                                                                                                                                                                                                                                                              |                  |          |             | LENGTH                              | ± .0625"  | 1-800-328-5858                                                               |                            | NOMINAL SIZ | 'F       |        |
| Findings®                                                                                                                                                                                                                                                                    |                  |          |             | ANGULAR                             | ± x.x°    | NOTES:                                                                       | 3" X 3" X 29"              |             |          |        |
|                                                                                                                                                                                                                                                                              |                  |          |             | PROFILE                             | ± x.xxx"  | 140120.                                                                      | <u> </u>                   |             | X 3 X 29 |        |
| by Brown Wood, Inc.                                                                                                                                                                                                                                                          |                  |          |             | Use General Tolerances Unless Noted |           |                                                                              | DWG #:01                   | 1110110-1   | ı        | REV: A |
| est. 2018                                                                                                                                                                                                                                                                    |                  |          |             |                                     |           | Do not scale. Use dimensions only. All dimensions are in inches unless noted | DATE: 1/30/2019 SCALE: 1:4 |             | : 1:4    |        |
| PROPRIETARY AND CONFIDENTIAL THESE DRAWINGS AND SPECIFICATIONS ARE THE PROPERTY OF BROWN WOOD INC. AND ARE ISSUED IN STRICT CONFIDENCE AND SHALL NOT BE REPRODUCED OR COPIED OR USED AS THE BASIS FOR THE MANUFACTURE OR SALE OF APPARATUS WITHOUT PRIOR WRITTEN PERMISSION. |                  |          |             |                                     |           |                                                                              |                            |             |          |        |