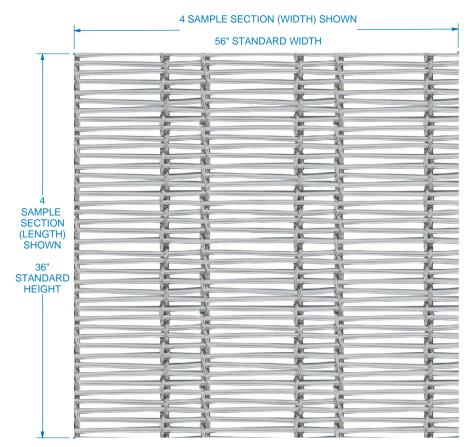

## MESH SHOWN IN SAMPLE DOOR

**FULL SCALE** 

|                                                                                                                                                                                                                                                                             |     | REVISION HISTORY |             |                  | RANCES                        | MATERIALS AND FINISHES                                                       | TITLE: BENGAL MESH       |           | SH     |
|-----------------------------------------------------------------------------------------------------------------------------------------------------------------------------------------------------------------------------------------------------------------------------|-----|------------------|-------------|------------------|-------------------------------|------------------------------------------------------------------------------|--------------------------|-----------|--------|
|                                                                                                                                                                                                                                                                             | REV | REV DATE         | DESCRIPTION | WIDTH            | ± .03125"                     | PLEASE VISIT OUR WEBSITE FOR A COMPLETE LIST.                                |                          |           |        |
| of Control of                                                                                                                                                                                                                                                               |     |                  |             | THICKNESS        | ± .03125"                     | www.brownwoodinc.com                                                         |                          |           |        |
| distinction•                                                                                                                                                                                                                                                                |     |                  |             | LENGTH           | ENGTH ± .0625" 1-800-328-5858 |                                                                              | NOMINAL SIZE             |           |        |
|                                                                                                                                                                                                                                                                             |     |                  |             | ANGULAR ± x.x°   |                               | NOTES:                                                                       | 56" X .094" X 36"        |           |        |
|                                                                                                                                                                                                                                                                             |     |                  |             | PROFILE ± x.xxx" |                               | 110120.                                                                      | 30 X .034 X 30           |           |        |
| by Brown Wood, Inc.                                                                                                                                                                                                                                                         |     |                  |             | Use Genera       | al Tolerances                 |                                                                              | DWG #:015                | 936118SS1 | REV:   |
| est. 1998                                                                                                                                                                                                                                                                   |     |                  |             | Unless Noted     |                               | Do not scale. Use dimensions only. All dimensions are in inches unless noted | DATE: 4/5/2022 SCALE: 1: |           | E: 1:1 |
| PROPRIETARY AND CONFIDENTIAL THESE DRAWINGS AND SPECIFICATIONS ARE THE PROPERTY OF BROWN WOOD INC. AND ARE ISSUED IN STRICT CONFIDENCE AND SHALL NOT BE REPRODUCED OR COPIED OR USED AS THE BASIS FOR THE MANUFACTURE OR SALE OF APPARATUS WITHOUT PRIOR WRITTEN PERMISSION |     |                  |             |                  |                               |                                                                              |                          |           |        |