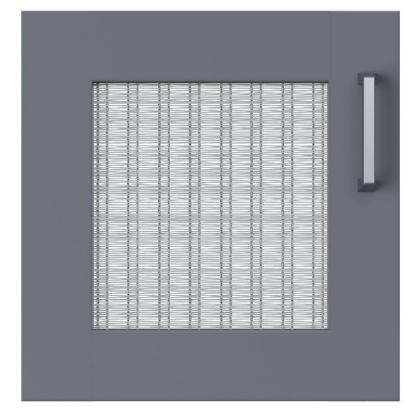

## MESH SHOWN IN SAMPLE DOOR

**FULL SCALE** 

|                                                                                                                                                                                                                                                                             |     | REVISION HISTORY |             |                  | RANCES                        | MATERIALS AND FINISHES                                                       | TITLE: BENGAL MESH       |           | SH     |
|-----------------------------------------------------------------------------------------------------------------------------------------------------------------------------------------------------------------------------------------------------------------------------|-----|------------------|-------------|------------------|-------------------------------|------------------------------------------------------------------------------|--------------------------|-----------|--------|
|                                                                                                                                                                                                                                                                             | REV | REV DATE         | DESCRIPTION | WIDTH            | ± .03125"                     | PLEASE VISIT OUR WEBSITE FOR A COMPLETE LIST.                                |                          |           |        |
| of Control of                                                                                                                                                                                                                                                               |     |                  |             | THICKNESS        | ± .03125"                     | www.brownwoodinc.com                                                         |                          |           |        |
| distinction•                                                                                                                                                                                                                                                                |     |                  |             | LENGTH           | ENGTH ± .0625" 1-800-328-5858 |                                                                              | NOMINAL SIZE             |           |        |
|                                                                                                                                                                                                                                                                             |     |                  |             | ANGULAR ± x.x°   |                               | NOTES:                                                                       | 56" X .094" X 36"        |           |        |
|                                                                                                                                                                                                                                                                             |     |                  |             | PROFILE ± x.xxx" |                               | 110120.                                                                      | 30 X .034 X 30           |           |        |
| by Brown Wood, Inc.                                                                                                                                                                                                                                                         |     |                  |             | Use Genera       | al Tolerances                 |                                                                              | DWG #:015                | 936118SS1 | REV:   |
| est. 1998                                                                                                                                                                                                                                                                   |     |                  |             | Unless Noted     |                               | Do not scale. Use dimensions only. All dimensions are in inches unless noted | DATE: 4/5/2022 SCALE: 1: |           | E: 1:1 |
| PROPRIETARY AND CONFIDENTIAL THESE DRAWINGS AND SPECIFICATIONS ARE THE PROPERTY OF BROWN WOOD INC. AND ARE ISSUED IN STRICT CONFIDENCE AND SHALL NOT BE REPRODUCED OR COPIED OR USED AS THE BASIS FOR THE MANUFACTURE OR SALE OF APPARATUS WITHOUT PRIOR WRITTEN PERMISSION |     |                  |             |                  |                               |                                                                              |                          |           |        |