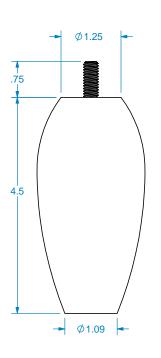

MATERIALS AND FINISHES
PLEASE VISIT OUR WEBSITE FOR A COMPLETE LIST.
www.brownwoodinc.com
1-800-328-5858
NOTES:

DTES:

NOMINAL SIZE 2.25" X 2.25" X 4.5"

DWG #:**01704535-6** REV: A
DATE: 1/31/2019 SCALE: 1:2