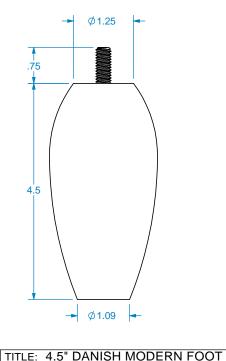

MATERIALS AND FINISHES
PLEASE VISIT OUR WEBSITE FOR A COMPLETE LIST.
www.brownwoodinc.com
1-800-328-5858
NOTES:

DTES:

NOMINAL SIZE 2.25" X 2.25" X 4.5"

DWG #:**01704535-6** REV: A
DATE: 1/31/2019 SCALE: 1:2