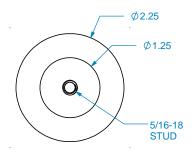

MATERIALS AND FINISHES
PLEASE VISIT OUR WEBSITE FOR A COMPLETE LIST.
www.brownwoodinc.com
1-800-328-5858
NOTES:

DTES:

NOMINAL SIZE 2.25" X 2.25" X 4.5"

DWG #:**01704535-6** REV: A
DATE: 1/31/2019 SCALE: 1:2