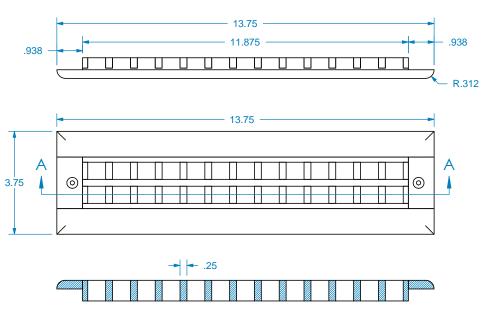

## **SECTION A-A**

Unless Noted

| Designs &           |  |
|---------------------|--|
| distinction•        |  |
| by Brown Wood, Inc. |  |

| REVISION HISTORY |          |             | TOLERANCES  |               | MATERIALS AND FINISHES                        |
|------------------|----------|-------------|-------------|---------------|-----------------------------------------------|
| REV              | REV DATE | DESCRIPTION | WIDTH       | ± .03125"     | PLEASE VISIT OUR WEBSITE FOR A COMPLETE LIST. |
|                  |          |             | THICKNESS   | ± .03125"     | www.brownwoodinc.com                          |
|                  |          |             | LENGTH      | ± .0625"      | 1-800-328-5858                                |
|                  |          |             | ANGULAR     | ± x.x°        | NOTES:                                        |
|                  |          |             | PROFILE     | ± x.xxx"      | NOTES.                                        |
|                  |          |             | Lise Genera | al Tolerances |                                               |

| TITLE: 2" X 12" GRATE STYLE TOE |
|---------------------------------|
| KICK VENT                       |
|                                 |

NOMINAL SIZE 13.75" X .75" X 3.75"

DWG #:01992112-1 REV:

Do not scale. Use dimensions only. All dimensions are in inches unless noted