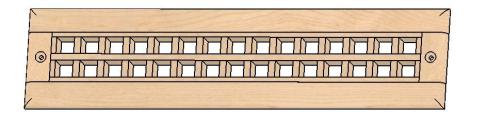

| TITLE: 2" X 12" GRATE STYLE TOE |
|---------------------------------|
| KICK VENT                       |
|                                 |

NOMINAL SIZE 13.75" X .75" X 3.75"

DWG #:01992112-1 REV:

Do not scale. Use dimensions only. All dimensions are in inches unless noted