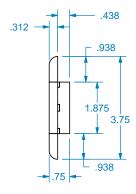

## **SECTION A-A**

Unless Noted

| Designs &           |  |
|---------------------|--|
| distinction•        |  |
| by Brown Wood, Inc. |  |

| REVISION HISTORY |          |             | TOLERANCES  |               | MATERIALS AND FINISHES                        |
|------------------|----------|-------------|-------------|---------------|-----------------------------------------------|
| REV              | REV DATE | DESCRIPTION | WIDTH       | ± .03125"     | PLEASE VISIT OUR WEBSITE FOR A COMPLETE LIST. |
|                  |          |             | THICKNESS   | ± .03125"     | www.brownwoodinc.com                          |
|                  |          |             | LENGTH      | ± .0625"      | 1-800-328-5858                                |
|                  |          |             | ANGULAR     | ± x.x°        | NOTES:                                        |
|                  |          |             | PROFILE     | ± x.xxx"      | NOTES.                                        |
|                  |          |             | Lise Genera | al Tolerances |                                               |

| TITLE: 2" X 12" GRATE STYLE TOE |
|---------------------------------|
| KICK VENT                       |
|                                 |

NOMINAL SIZE 13.75" X .75" X 3.75"

DWG #:01992112-1 REV:

Do not scale. Use dimensions only. All dimensions are in inches unless noted