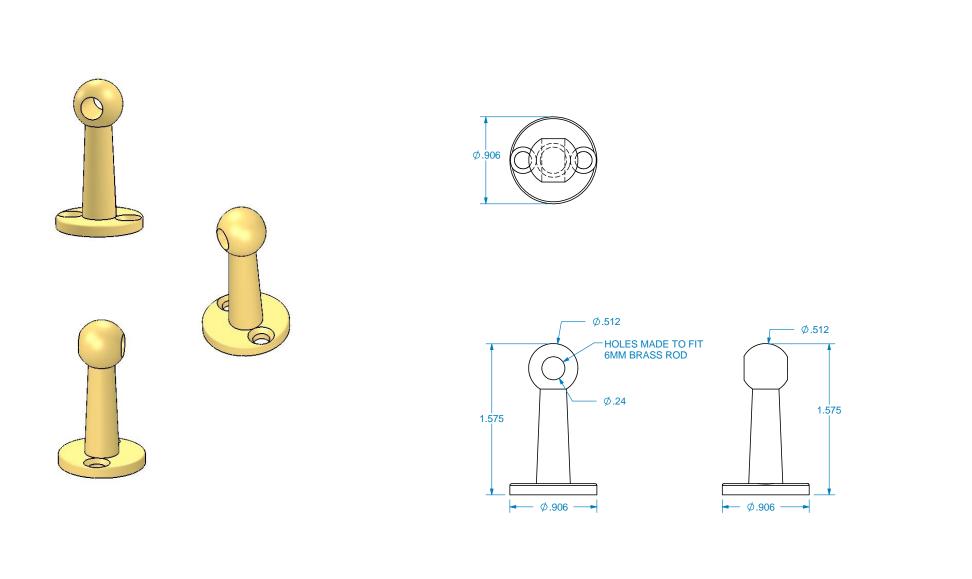

|                                                                                                                                                                                                                                                                              | REVISION HISTORY |             | TOLERANCES                             |           | MATERIALS AND FINISHES                                                       | TITLE: GALLERY RAIL    |                | IL CE | NTER  |
|------------------------------------------------------------------------------------------------------------------------------------------------------------------------------------------------------------------------------------------------------------------------------|------------------|-------------|----------------------------------------|-----------|------------------------------------------------------------------------------|------------------------|----------------|-------|-------|
|                                                                                                                                                                                                                                                                              | REV REV DAT      | DESCRIPTION | WIDTH                                  | ± .03125" | PLEASE VISIT OUR WEBSITE FOR A COMPLETE LIST.                                | BRACKET                |                |       |       |
| C PSIANS of                                                                                                                                                                                                                                                                  |                  |             | THICKNESS ± .03125"                    |           | www.brownwoodinc.com                                                         |                        |                |       |       |
| ~                                                                                                                                                                                                                                                                            |                  |             | LENGTH                                 | ± .0625"  | 1-800-328-5858                                                               | NOMINAL SIZE           |                |       |       |
| distinction•                                                                                                                                                                                                                                                                 |                  |             | ANGULAR                                | ± x.x°    | NOTES:                                                                       | .906" X .906" X 1.575" |                |       |       |
|                                                                                                                                                                                                                                                                              |                  |             | PROFILE                                | ± x.xxx"  |                                                                              |                        |                | ,     |       |
| by Brown Wood, Inc.                                                                                                                                                                                                                                                          |                  |             | Use General Tolerances<br>Unless Noted |           |                                                                              | DWG #:                 | 01HC9001-1 REV |       | REV:  |
| est. 1998                                                                                                                                                                                                                                                                    |                  |             |                                        |           | Do not scale. Use dimensions only. All dimensions are in inches unless noted | DATE: 1/21/2022 S      |                | SCALE | : 1:1 |
| PROPRIETARY AND CONFIDENTIAL THESE DRAWINGS AND SPECIFICATIONS ARE THE PROPERTY OF BROWN WOOD INC. AND ARE ISSUED IN STRICT CONFIDENCE AND SHALL NOT BE REPRODUCED OR COPIED OR USED AS THE BASIS FOR THE MANUFACTURE OR SALE OF APPARATUS WITHOUT PRIOR WRITTEN PERMISSION. |                  |             |                                        |           |                                                                              |                        |                |       |       |