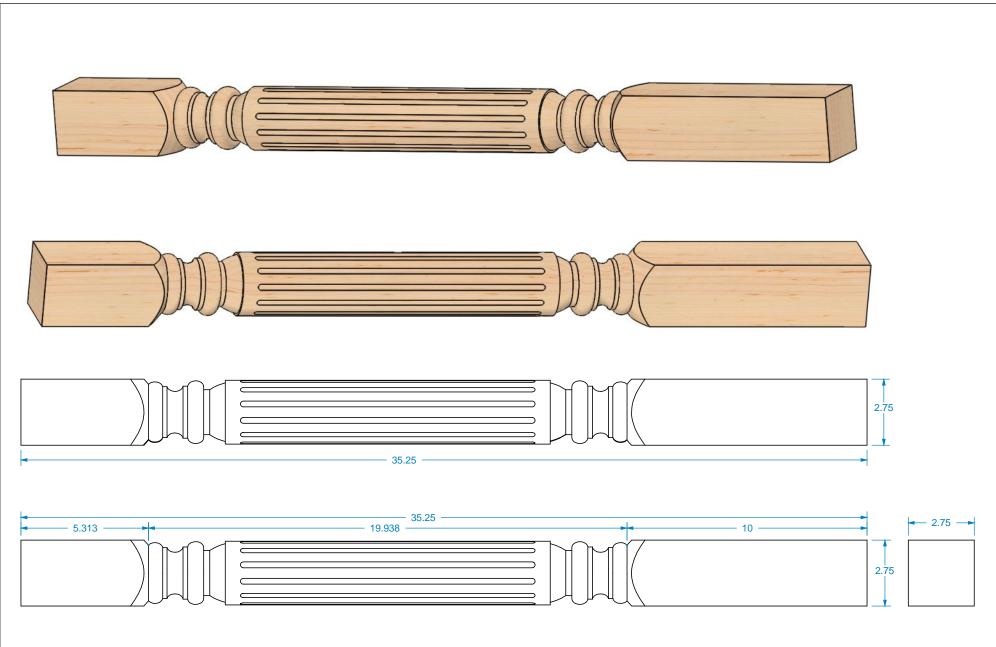

TITLE: SMALL DIAMETER FLUTED ROMAN CLASSIC COLUMN

SIZE: 2.75" X 2.75" X 35.25"

DWG #: **082740-1** REV: DATE: 12/7/2013 SCALE: 1:4

PROPRIETARY AND CONFIDENTIAL THESE DRAWINGS AND SPECIFICATIONS ARE THE PROPERTY OF BROWN WOOD INC. AND ARE ISSUED IN STRICT CONFIDENCE AND SHALL NOT BE REPRODUCED OR COPIED OR USED AS THE BASIS FOR THE MANUFACTURE OR SALE OF APPARATUS WITHOUT PRIOR WRITTEN PERMISSION.