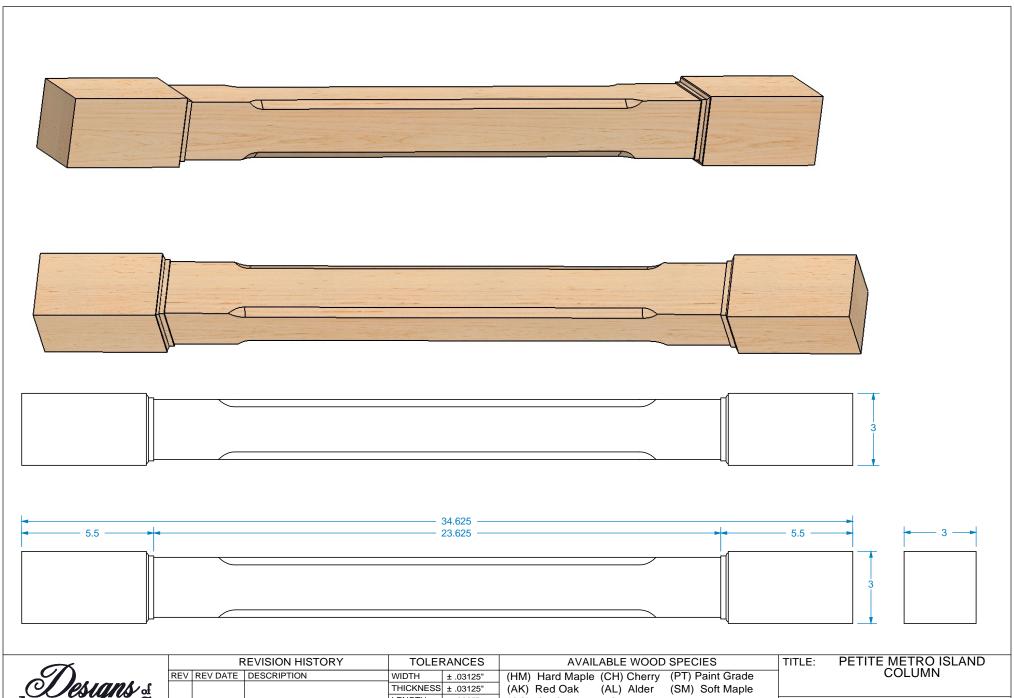

| Designs ±           |
|---------------------|
| by Brown Wood, Inc. |

| REVISION HISTORY |          |             | TOLERANCES                          |           | AVAILABLE WOOD SPECIES                                                       |
|------------------|----------|-------------|-------------------------------------|-----------|------------------------------------------------------------------------------|
| REV              | REV DATE | DESCRIPTION | WIDTH                               | ± .03125" | (HM) Hard Maple (CH) Cherry (PT) Paint Grade                                 |
|                  |          |             | THICKNESS                           | ± .03125" | (AK) Red Oak (AL) Alder (SM) Soft Maple                                      |
|                  |          |             | LENGTH                              | ± .0625"  | (QS) Qtr Sawn Red Oak                                                        |
|                  |          |             | ANGULAR                             | ± x.x°    | NOTES: ADDITIONAL SPECIES AVAILABLE                                          |
|                  |          |             | PROFILE                             | ± x.xxx"  | NOTES. ADDITIONAL SPECIES AVAILABLE                                          |
|                  |          |             | Use General Tolerances Unless Noted |           |                                                                              |
|                  |          |             |                                     |           | Do not cools. Use dimensions only. All dimensions are in inches unless noted |

SIZE: 3" X 3" X 34.625"

DWG #: **240210-1** REV:

Do not scale. Use dimensions only. All dimensions are in inches unless noted

DATE: 3/24/2014 SCALE: 1:4

PROPRIETARY AND CONFIDENTIAL THESE DRAWINGS AND SPECIFICATIONS ARE THE PROPERTY OF BROWN WOOD INC. AND ARE ISSUED IN STRICT CONFIDENCE AND SHALL NOT BE REPRODUCED OR COPIED OR USED AS THE BASIS FOR THE MANUFACTURE OR SALE OF APPARATUS WITHOUT PRIOR WRITTEN PERMISSION.