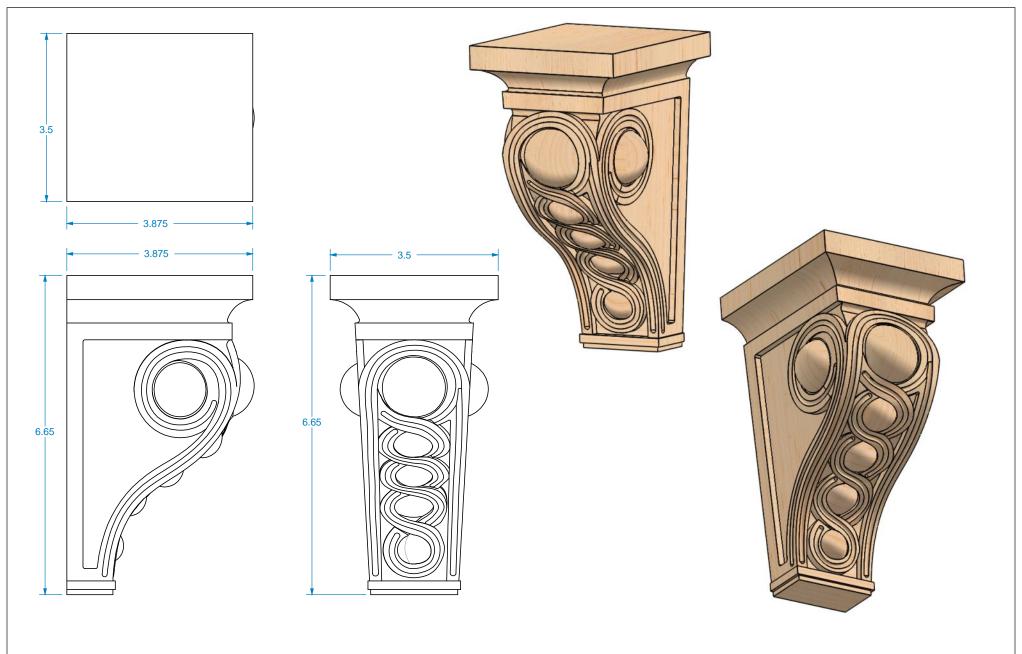

AVAILABLE WOOD SPECIES

(HM) Hard Maple (CH) Cherry
(AK) Red Oak (WL) Walnut

NOTES:

Do not scale. Use dimensions only. All dimensions are in inches unless noted

TITLE: SMALL INFINITY CORBEL

SIZE: 3.5" X 3.875" X 6.65"

DWG #: **600637-1** REV: DATE: 5/18/2012 SCALE: 1:2

PROPRIETARY AND CONFIDENTIAL THESE DRAWINGS AND SPECIFICATIONS ARE THE PROPERTY OF BROWN WOOD INC. AND ARE ISSUED IN STRICT CONFIDENCE AND SHALL NOT BE REPRODUCED OR COPIED OR USED AS THE BASIS FOR THE MANUFACTURE OR SALE OF APPARATUS WITHOUT PRIOR WRITTEN PERMISSION.