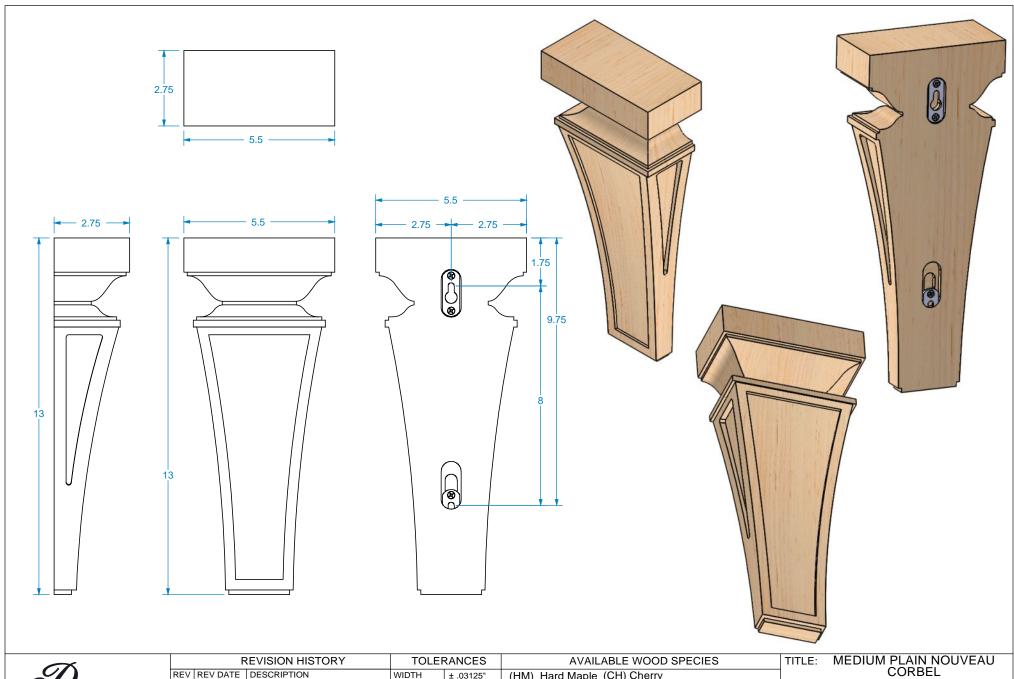

SIZE:

2.75" X 5.5" X 13"

DWG #: 601300-1 REV: DATE: 11/11/2013

PROPRIETARY AND CONFIDENTIAL THESE DRAWINGS AND SPECIFICATIONS ARE THE PROPERTY OF BROWN WOOD INC. AND ARE ISSUED IN STRICT CONFIDENCE AND SHALL NOT BE REPRODUCED OR COPIED OR USED AS THE BASIS FOR THE MANUFACTURE OR SALE OF APPARATUS WITHOUT PRIOR WRITTEN PERMISSION.