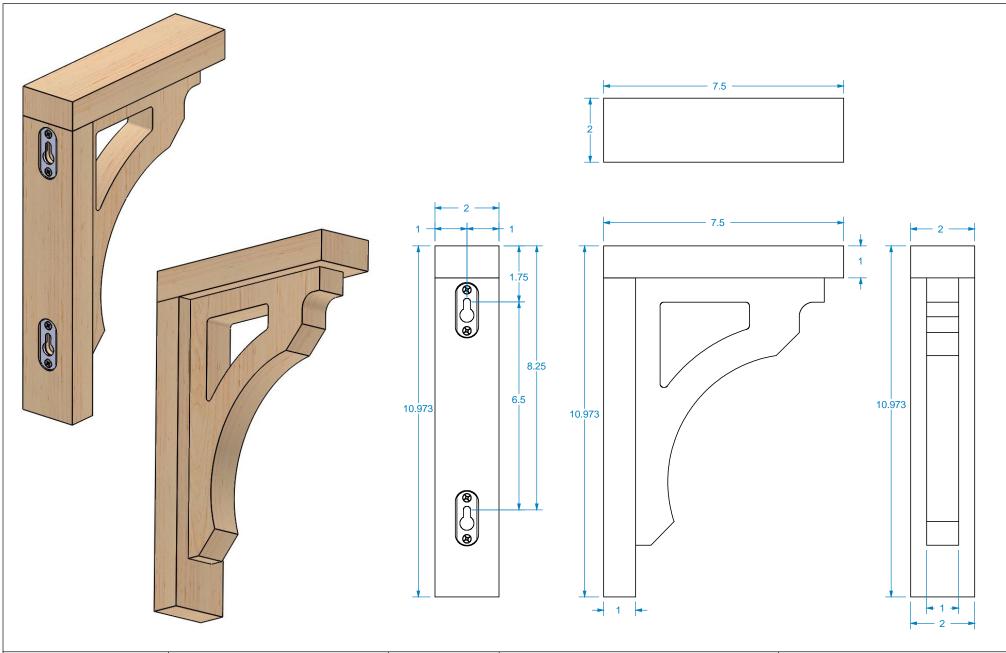

TITLE: ESTATE CORBEL

SIZE: 2" X 7.5" X 10.973"

DWG #: **605510-1** REV: DATE: 7/28/2014 SCALE: 1:3

PROPRIETARY AND CONFIDENTIAL THESE DRAWINGS AND SPECIFICATIONS ARE THE PROPERTY OF BROWN WOOD INC. AND ARE ISSUED IN STRICT CONFIDENCE AND SHALL NOT BE REPRODUCED OR COPIED OR USED AS THE MANUFACTURE OR SALE OF APPARATUS WITHOUT PRIOR WRITTEN PERMISSION.