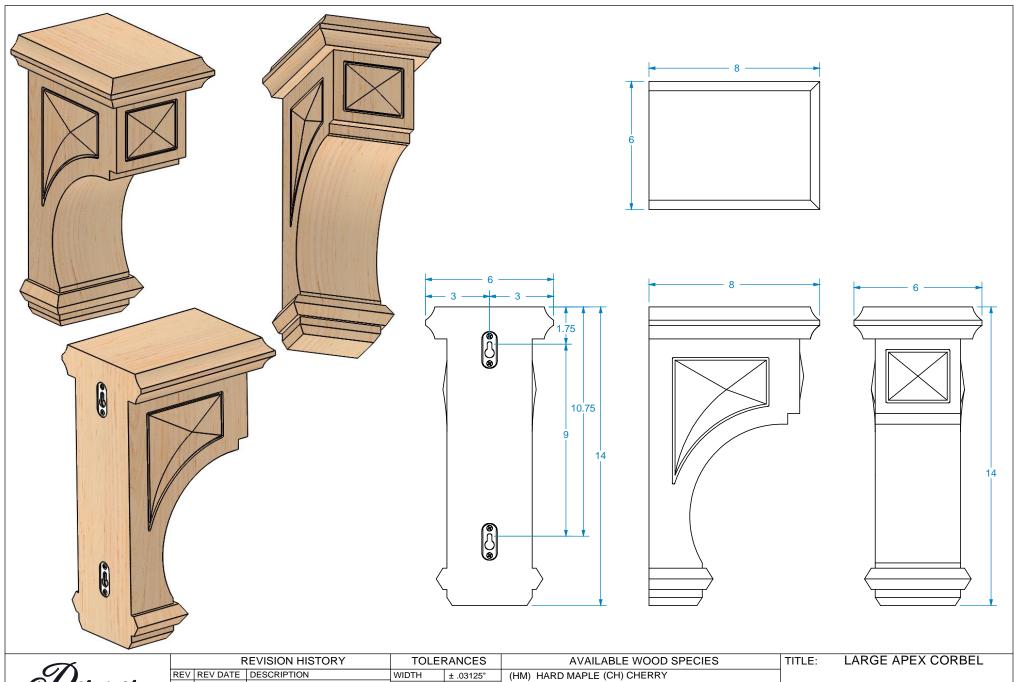

SIZE: 6" X 8" X 14"

DWG #: 607317-1 REV: DATE: 3/6/2014

PROPRIETARY AND CONFIDENTIAL THESE DRAWINGS AND SPECIFICATIONS ARE THE PROPERTY OF BROWN WOOD INC. AND ARE ISSUED IN STRICT CONFIDENCE AND SHALL NOT BE REPRODUCED OR COPIED OR USED AS THE BASIS FOR THE MANUFACTURE OR SALE OF APPARATUS WITHOUT PRIOR WRITTEN PERMISSION.

Do not scale. Use dimensions only. All dimensions are in inches unless noted