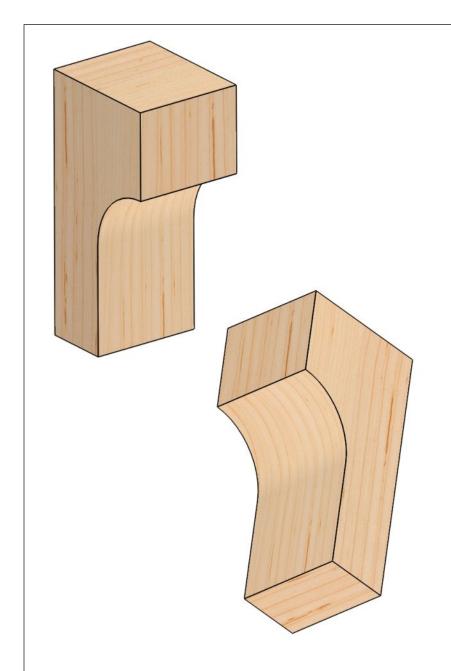

PETITE CRAFTSMAN BRACKET TITLE:

SIZE: 1.25" X 1.5" X 3"

DWG #: 608001-1 REV:

PROPRIETARY AND CONFIDENTIAL THESE DRAWINGS AND SPECIFICATIONS ARE THE PROPERTY OF BROWN WOOD INC. AND ARE ISSUED IN STRICT CONFIDENCE AND SHALL NOT BE REPRODUCED OR COPIED OR USED AS THE MANUFACTURE OR SALE OF APPARATUS WITHOUT PRIOR WRITTEN PERMISSION.