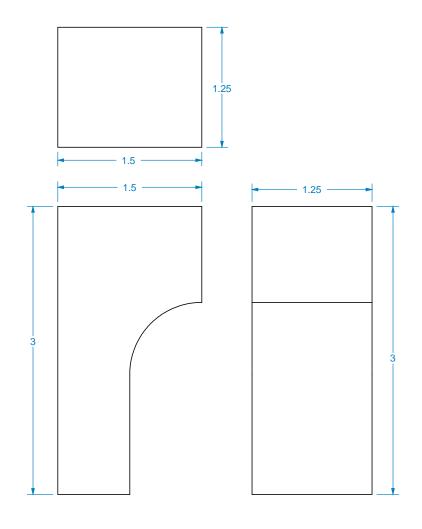

PETITE CRAFTSMAN BRACKET TITLE:

SIZE: 1.25" X 1.5" X 3"

DWG #: 608001-1 REV:

PROPRIETARY AND CONFIDENTIAL THESE DRAWINGS AND SPECIFICATIONS ARE THE PROPERTY OF BROWN WOOD INC. AND ARE ISSUED IN STRICT CONFIDENCE AND SHALL NOT BE REPRODUCED OR COPIED OR USED AS THE MANUFACTURE OR SALE OF APPARATUS WITHOUT PRIOR WRITTEN PERMISSION.