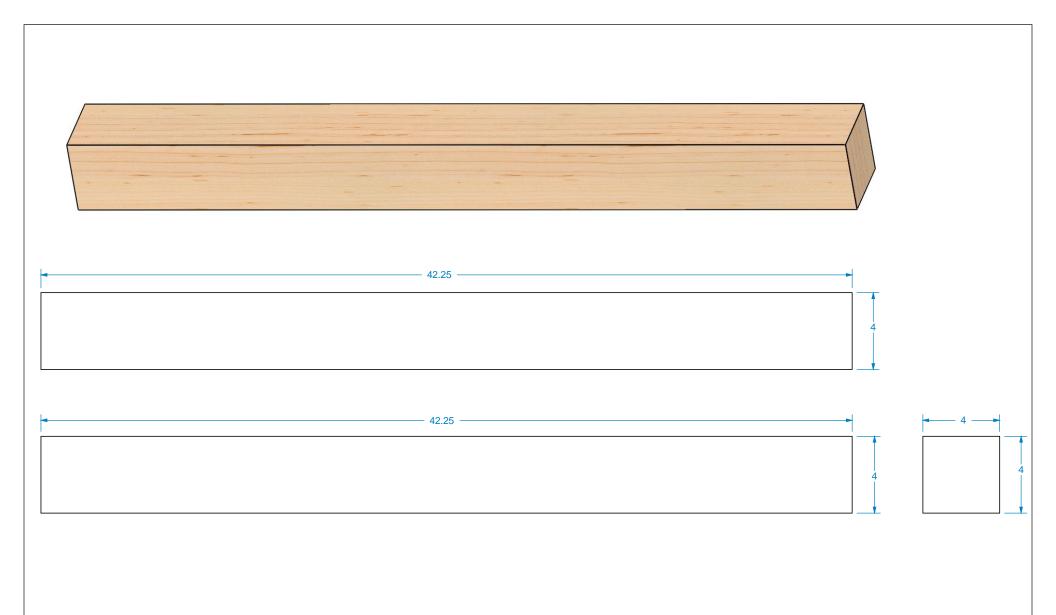

| ŀ |                          | REVISION HISTORY |             | TOLERANCES                               |           | AVAILABLE WOOD SPECIES                                                       | TITLE: 4" SQUARE COLUMN - |                     |      | N - BAR |
|---|--------------------------|------------------|-------------|------------------------------------------|-----------|------------------------------------------------------------------------------|---------------------------|---------------------|------|---------|
|   |                          | REV REV DATE     | DESCRIPTION | WIDTH                                    | ± .03125" | (HM) Hard Maple (CH) Cherry                                                  |                           |                     |      |         |
|   | . Clesians &             |                  |             | THICKNESS                                |           | (AK) Red Oak (AL) Alder (PT) Paint Grade                                     |                           |                     |      |         |
|   |                          |                  |             | LENGTH                                   | ± .0625"  | (QS) Quarter Sawn Red Oak                                                    | SIZE:                     | 4" X 4" X 42.25"    |      |         |
|   | distinction <sup>®</sup> |                  |             | ANGULAR<br>PROFILE                       | ± x.x°    | NOTES: ADDITIONAL SPECIES AVAILABLE                                          |                           | 4 \ \ 4 \ \ \ 42.25 | )    |         |
|   | by Brown Wood, Inc.      |                  |             |                                          |           |                                                                              | DWC #                     | 634010-             | .1   | REV:    |
|   |                          |                  |             | - Use General Tolerances<br>Unless Noted |           |                                                                              |                           |                     |      |         |
| L |                          |                  |             |                                          |           | Do not scale. Use dimensions only. All dimensions are in inches unless noted | 1                         | 4/23/2014           | SCAL |         |