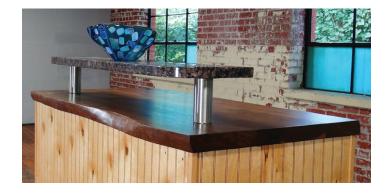

# COUNTERTOP POST SUPPORT | Dilworth

| SKU   | SIZE  | FINISH                   |
|-------|-------|--------------------------|
| 31527 | 4"x5" | Black                    |
| 31526 | 4"x5" | Bronze                   |
| 31530 | 4"x5" | Brushed Stainless Steel  |
| 40384 | 4"x5" | Polished Stainless Steel |

### **Material Thickness:**

11 gauge

Bracket Specifications:

Top plate - 4"x2"

Base - 2" diameter

## **Carry Capacity:**

500 lbs. each