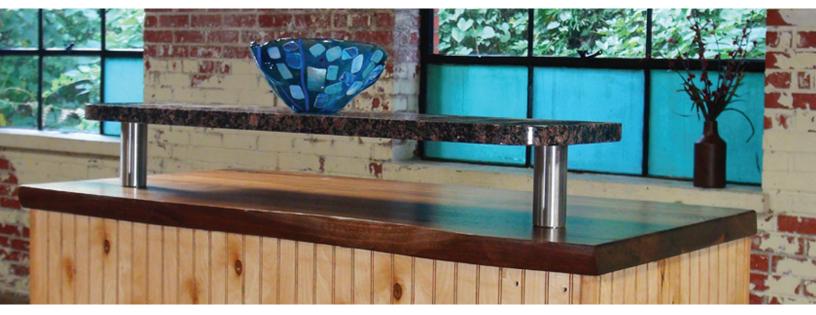

# COUNTERTOP POST SUPPORT | Dilworth

| SKU   | SIZE  | FINISH                   |
|-------|-------|--------------------------|
| 31527 | 4"x5" | Black                    |
| 31526 | 4"x5" | Bronze                   |
| 31530 | 4"x5" | Brushed Stainless Steel  |
| 40384 | 4"x5" | Polished Stainless Steel |

### **Material Thickness:**

11 gauge

Bracket Specifications:

Top plate - 4"x2"

Base - 2" diameter

## **Carry Capacity:**

500 lbs. each