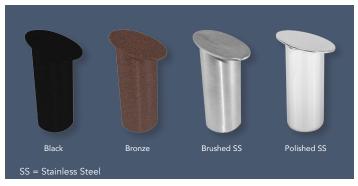

# COUNTERTOP POST SUPPORT | Dilworth

| SKU   | SIZE  | FINISH                   |
|-------|-------|--------------------------|
| 31527 | 4"x5" | Black                    |
| 31526 | 4"x5" | Bronze                   |
| 31530 | 4"x5" | Brushed Stainless Steel  |
| 40384 | 4"x5" | Polished Stainless Steel |