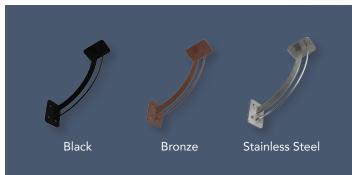

# FLOATING COUNTERTOP BRACKET | San Luan

| SKU   | SIZE    | FINISH          |
|-------|---------|-----------------|
| 31403 | 11 × 11 | Black           |
| 31404 | 11 × 11 | Stainless Steel |
| 31405 | 11 × 11 | Bronze          |