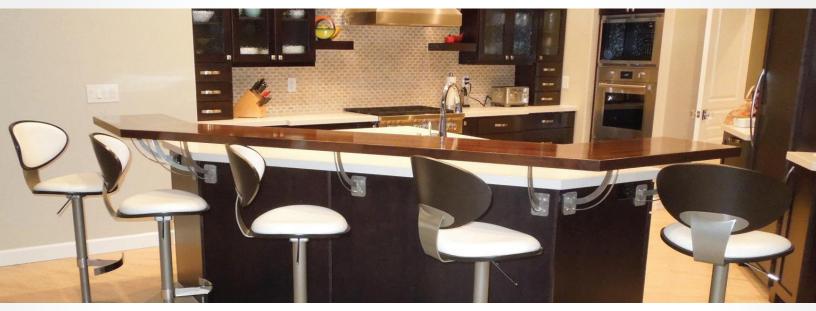

# FLOATING COUNTERTOP BRACKET | San Luan

| SKU   | SIZE    | FINISH          |
|-------|---------|-----------------|
| 31403 | 11 × 11 | Black           |
| 31404 | 11 × 11 | Stainless Steel |
| 31405 | 11 × 11 | Bronze          |

#### **Bracket Specifications:**

Mounting plates - 4x3

11" from front of bottom plate straight out to edge of top plate

## **Carry Capacity:**

500 lbs. each