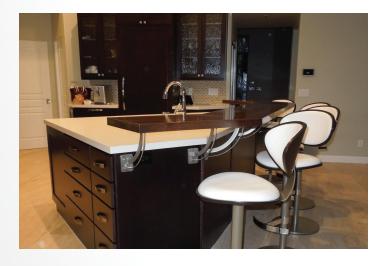

# FLOATING COUNTERTOP BRACKET | San Luan

| SKU   | SIZE    | FINISH          |
|-------|---------|-----------------|
| 31403 | 11 × 11 | Black           |
| 31404 | 11 × 11 | Stainless Steel |
| 31405 | 11 × 11 | Bronze          |

#### **Bracket Specifications:**

Mounting plates - 4x3

11" from front of bottom plate straight out to edge of top plate

## **Carry Capacity:**

500 lbs. each