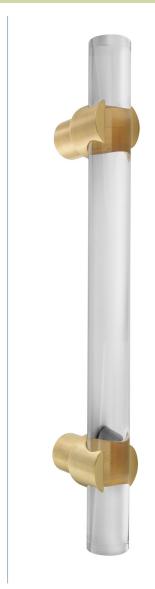

## **SPECIFICATIONS**

Product Description: 1 1/2" Solid Round Acrylic Grip with Sigma Mounts in Brass

| Material | Acrylic | Aluminum | Brass | Stainless<br>Steel | Wood |  |  |
|----------|---------|----------|-------|--------------------|------|--|--|
| Grip     | 1       |          |       |                    |      |  |  |
| Mount(s) |         |          | ✓     |                    |      |  |  |