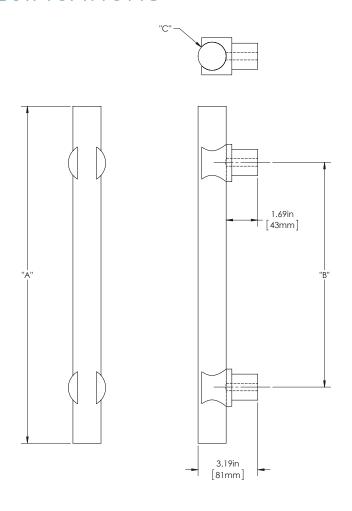

| Overall Length "A" | Center To Center "B" | Overall Diameter "C"         |  |  |  |
|--------------------|----------------------|------------------------------|--|--|--|
| 18"(457mm)         | 12"(305mm)           | 1 1/2"(38mm)<br>1 1/2"(38mm) |  |  |  |
| 24"(610mm)         | 18"(457mm)           |                              |  |  |  |
| 36"(914mm)         | 24"(610mm)           | 1 1/2"(38mm)                 |  |  |  |