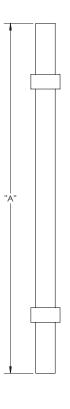

| Overall Length "A" | Center To Center "B" | Overall Diameter "C" |  |  |
|--------------------|----------------------|----------------------|--|--|
| 12"(305mm)         | 8"(203mm)            | 1"(25mm)             |  |  |
| 24"(610mm)         | 18"(457mm)           | 1"(25mm)             |  |  |
| 36"(914mm)         | 24"(610mm)           | 1"(25mm)             |  |  |