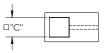

| Overall Length "A" | Center To Center "B" | Overall Diameter "C" |  |  |
|--------------------|----------------------|----------------------|--|--|
| 12"(305mm)         | 8"(203mm)            | 1"(25mm)             |  |  |
| 24"(610mm)         | 18"(457mm)           | 1"(25mm)             |  |  |
| 36"(914mm)         | 24"(610mm)           | 1"(25mm)             |  |  |