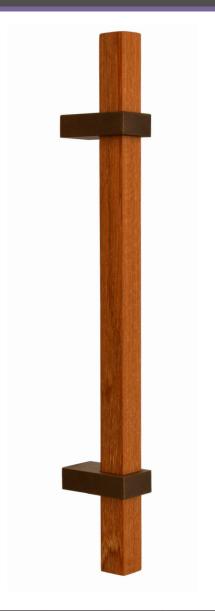

## **SPECIFICATIONS**

**Product Description:** 1" Solid Square Wood Grip with Wrap Around Straight Square Mounts in Aluminum

| Material | Acrylic | Aluminum | Brass | Stainless<br>Steel | Wood |
|----------|---------|----------|-------|--------------------|------|
| Grip     |         |          |       |                    | 1    |
| Mount(s) |         | 1        |       |                    |      |