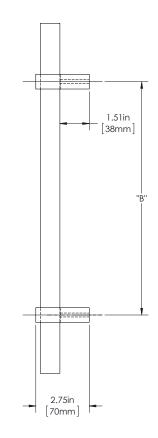

| Overall Length "A" | Center To Center "B" | Overall Diameter "C" |  |  |
|--------------------|----------------------|----------------------|--|--|
| 12"(305mm)         | 8"(203mm)            | 1"(25mm)             |  |  |
| 24"(610mm)         | 18"(457mm)           | 1"(25mm)             |  |  |
| 36"(914mm)         | 24"(610mm)           | 1"(25mm)             |  |  |