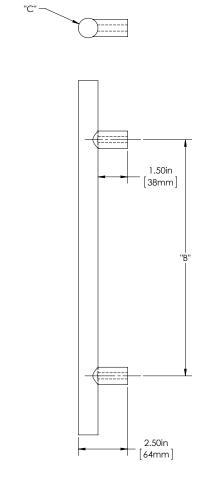

## SPECIFICATIONS

"À"

Product Description: 1" Solid Round Wood Grip with Straight Round Mounts in Brass

| Material | Acrylic       | Aluminum         | m Bras            | _ Sta          | inless                  | Wood               | Overall Length "A"<br>12"(305mm) |                    | ,              | Center To Center "B" |     |          | Overall Diameter "C" |          |  |
|----------|---------------|------------------|-------------------|----------------|-------------------------|--------------------|----------------------------------|--------------------|----------------|----------------------|-----|----------|----------------------|----------|--|
|          |               |                  |                   | ° S            | Steel                   |                    |                                  |                    |                | 8″(203mm)            |     |          | 1"(25mm)             |          |  |
| Grip     |               |                  |                   |                |                         | 1                  |                                  | 24"(610mm)         | 18"(457m       |                      | mm) |          | 1"(25mm)             |          |  |
| Mount(s) |               |                  | 1                 |                |                         |                    |                                  | 36"(914mm)         |                | 24"(610              | mm) |          | 1"(25mm)             |          |  |
| Finishes | Cherry        | Cherry Bul       |                   |                | lpe                     |                    |                                  | Mahogany           |                | White Oak            |     | Teak Bla |                      | k Walnut |  |
| Grip     | 1             |                  | 1                 |                | 1                       | 1                  | ✓                                |                    |                | 1                    |     |          | <i>✓</i>             |          |  |
| Finishes | Aged<br>Brass | Antique<br>Brass | Polished<br>Brass | Satin<br>Brass | Oil<br>Rubbed<br>Bronze | Polished<br>Chrome | Satin<br>Chrome                  | Polished<br>Nickel | Satir<br>Nicke |                      |     |          | wder<br>bated        | Lithonia |  |
| Mount(s) | 1             | 1                | 1                 | 1              | 1                       | 1                  | 1                                | 1                  | 1              |                      |     |          | 1                    | 1        |  |