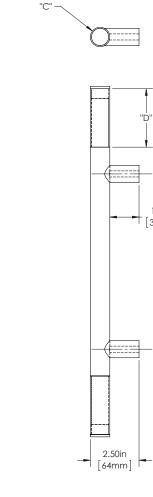

## SPECIFICATIONS

"Å"

1.50in [38mm]

'B

| Material | Acrylic       | Aluminu          | ım Bra:           | Sta            | inless                  | Wood               |        | Overall Le      | ength "A"          | Center To Center "B" |                   | Overall Diameter "C" |  | Sleeve Length "D" |          |
|----------|---------------|------------------|-------------------|----------------|-------------------------|--------------------|--------|-----------------|--------------------|----------------------|-------------------|----------------------|--|-------------------|----------|
|          |               | Alumino          |                   | ° S            | teel                    | wood               |        | 12"(30          | 5mm)               | 7"(178mm)            |                   | 1"(25mm)             |  | 1 1/2"(38mm)      |          |
| Grip     |               |                  |                   |                |                         | 1                  |        | 24"(610mm)      |                    | 15"(381mm)           |                   | 1"(25mm)             |  | 3"(76mm)          |          |
| Mount(s) |               |                  | 1                 |                |                         |                    |        | 36"(914mm)      |                    | 27"(686mm)           |                   | 1"(25mm)             |  | 3"(76mm)          |          |
| Finishes | Cherry        |                  | Bubinga           |                | lpe                     |                    | Jatoba |                 | lahogany           | White Oak            |                   | Teak                 |  | Black Walnut      |          |
| Grip     | 1             |                  | 1                 |                | 1                       |                    | 1      |                 | 1                  | 1                    |                   | 1                    |  | 1                 |          |
| Finishes | Aged<br>Brass | Antique<br>Brass | Polished<br>Brass | Satin<br>Brass | Oil<br>Rubbed<br>Bronze | Polished<br>Chrome |        | Satin<br>ihrome | Polished<br>Nickel | Satin<br>Nickel      | Brushe<br>Stainle |                      |  | owder<br>oated    | Lithonia |
| Mount(s) | 1             | 1                | 1                 | 1              | 1                       | 1                  |        | 1               | 1                  | 1                    |                   |                      |  | 1                 | 1        |