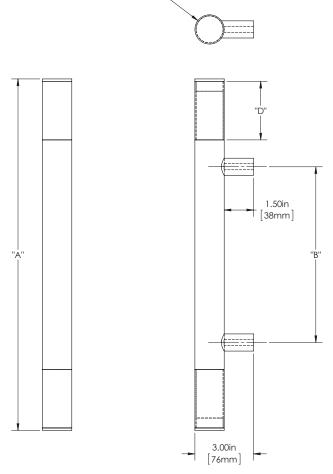

| Overall Length "A" | Center To Center "B" | Overall Diameter "C" | Sleeve Length "D" |  |  |
|--------------------|----------------------|----------------------|-------------------|--|--|
| 18"(457mm)         | 9"(229mm)            | 1 1/2"(38mm)         | 1 1/2"(38mm)      |  |  |
| 24"(610mm)         | 15"(381mm)           | 1 1/2"(38mm)         | 3"(76mm)          |  |  |
| 36"(914mm)         | 27"(686mm)           | 1 1/2′(38mm)         | 3"(76mm)          |  |  |