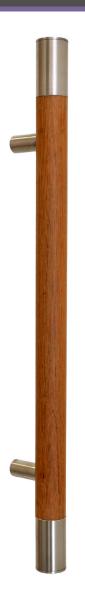

## **SPECIFICATIONS**

**Product Description:** 1 1/2" Solid Round Wood Grip with Sleeves and Straight Round Mounts in Stainless Steel

|   | Material | Acrylic | Aluminum | Brass | Stainless<br>Steel | Wood |
|---|----------|---------|----------|-------|--------------------|------|
|   | Grip     |         |          |       |                    | 1    |
| Ì | Mount(s) |         |          |       | 1                  |      |