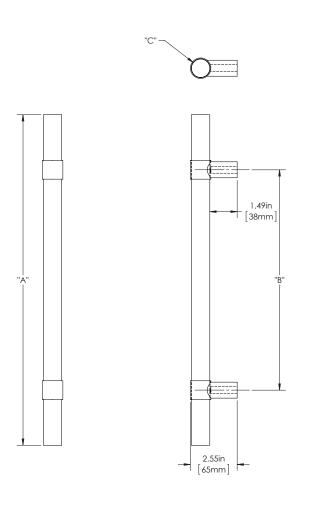

| Overall Length "A" | Center To Center "B" | Overall Diameter "C" |  |  |  |
|--------------------|----------------------|----------------------|--|--|--|
| 12"(305mm)         | 8"(203mm)            | 1"(25mm)             |  |  |  |
| 24"(610mm)         | 18"(457mm)           | 1"(25mm)             |  |  |  |
| 36"(914mm)         | 24"(610mm)           | 1"(25mm)             |  |  |  |