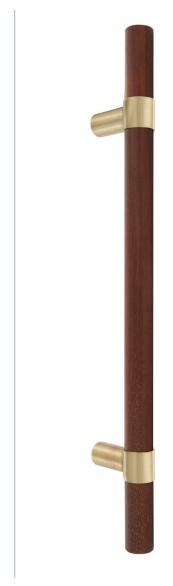

## **SPECIFICATIONS**

Product Description: 1" Solid Round Wood Grip with Wrap Around Straight Round Mounts in Brass

| Material | Acrylic | Aluminum | Brass | Stainless<br>Steel | Wood |
|----------|---------|----------|-------|--------------------|------|
| Grip     |         |          |       |                    | 1    |
| Mount(s) |         |          | 1     |                    |      |