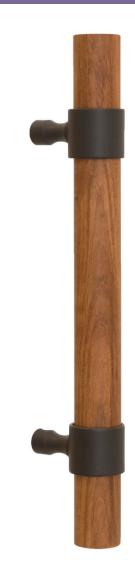

## **SPECIFICATIONS**

Product Description: 1" Solid Round Wood Grip with Wrap Around Hourglass Mounts in Brass

| Material | Acrylic | Aluminum | Brass | Stainless<br>Steel | Wood |
|----------|---------|----------|-------|--------------------|------|
| Grip     |         |          |       |                    | 1    |
| Mount(s) |         |          | 1     |                    |      |

| Finishes | Cherry | Bubinga  | lpe | Jatoba | Mahogany | White Oak | Teak | Black Walnut |
|----------|--------|----------|-----|--------|----------|-----------|------|--------------|
| Grip     | 1      | <b>✓</b> | ✓   | ✓      | ✓        | /         | ✓    | <b>✓</b>     |

| Finishes | Aged<br>Brass | Antique<br>Brass | Polished<br>Brass | Satin<br>Brass | Oil<br>Rubbed<br>Bronze | Polished<br>Chrome | Satin<br>Chrome | Polished<br>Nickel | Satin<br>Nickel | Brushed<br>Stainless | Polished<br>Stainless | Powder<br>Coated | Lithonia |
|----------|---------------|------------------|-------------------|----------------|-------------------------|--------------------|-----------------|--------------------|-----------------|----------------------|-----------------------|------------------|----------|
| Mount(s) | 1             | 1                | 1                 | 1              | <b>√</b>                | 1                  | 1               | 1                  | 1               |                      |                       | ✓                | 1        |