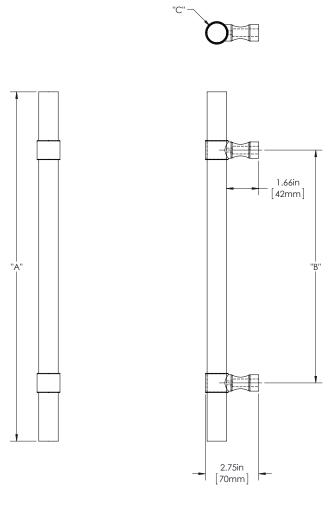

| Overall Length "A" | Center To Center "B" | Overall Diameter "C" |  |  |  |
|--------------------|----------------------|----------------------|--|--|--|
| 12"(305mm)         | 8"(203mm)            | 1"(25mm)             |  |  |  |
| 24"(610mm)         | 18"(457mm)           | 1"(25mm)             |  |  |  |
| 36"(914mm)         | 24"(610mm)           | 1"(25mm)             |  |  |  |