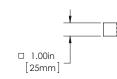

## SPECIFICATIONS

Product Description: 1" Solid Square Mitered Grip in Aluminum

| Material | Acrylic       | Aluminu          | ım Bra            | cc             | Stainless | Steel  | Overa           | Overall Length "A"<br>12"(305mm) |  | Center To Center "B"<br>11"(279mm) |                      |                       | Overall Dimension<br>1"(25mm) |          |
|----------|---------------|------------------|-------------------|----------------|-----------|--------|-----------------|----------------------------------|--|------------------------------------|----------------------|-----------------------|-------------------------------|----------|
|          | Activite      | Alumine          |                   |                | Steel     | Jieei  | 12              |                                  |  |                                    |                      |                       |                               |          |
| Grip     | 1             |                  |                   |                |           |        | 24"(610mm)      |                                  |  | 23"(584mm)                         |                      |                       | 1"(25mm)                      |          |
| Mount(s) | ✓             |                  |                   |                |           |        | 36″(914mm)      |                                  |  | 35″(889mm)                         |                      | )                     | 1"(25mm)                      |          |
| Finishes | Aged<br>Brass | Antique<br>Brass | Polished<br>Brass | Satir<br>Bras: | Rubbe     | Chrome | Satin<br>Chrome | Polished<br>Nickel               |  | atin<br>ckel                       | Brushed<br>Stainless | Polished<br>Stainless | Powder<br>Coat                | Lithonia |
| Grip     | 1             | 1                | 1                 | 1              | 1         | 1      | 1               | 1                                |  | <b>√</b>                           |                      |                       | 1                             | 1        |
| Mount(s) | 1             | 1                | 1                 | 1              | 1         | 1      | 1               | 1                                |  | <b>√</b>                           |                      |                       | 1                             | 1        |