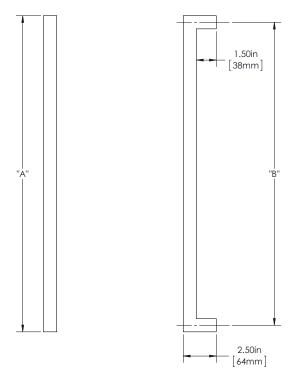

## SPECIFICATIONS

Product Description: 1" Solid Square Mitered Grip in Aluminum

| Material | Acrylic       | Aluminu          | ım Bra            | cc             | Stainless | Steel  | Overa           | Overall Length "A"<br>12"(305mm) |  | Center To Center "B"<br>11"(279mm) |                      |                       | Overall Dimension<br>1"(25mm) |          |
|----------|---------------|------------------|-------------------|----------------|-----------|--------|-----------------|----------------------------------|--|------------------------------------|----------------------|-----------------------|-------------------------------|----------|
|          | Activite      | Alumine          |                   |                | Steel     | Jieei  | 12              |                                  |  |                                    |                      |                       |                               |          |
| Grip     | 1             |                  |                   |                |           |        | 24"(610mm)      |                                  |  | 23"(584mm)                         |                      |                       | 1"(25mm)                      |          |
| Mount(s) | ✓             |                  |                   |                |           |        | 36″(914mm)      |                                  |  | 35″(889mm)                         |                      | )                     | 1"(25mm)                      |          |
| Finishes | Aged<br>Brass | Antique<br>Brass | Polished<br>Brass | Satir<br>Bras: | Rubbe     | Chrome | Satin<br>Chrome | Polished<br>Nickel               |  | atin<br>ckel                       | Brushed<br>Stainless | Polished<br>Stainless | Powder<br>Coat                | Lithonia |
| Grip     | 1             | 1                | 1                 | 1              | 1         | 1      | 1               | 1                                |  | <b>√</b>                           |                      |                       | 1                             | 1        |
| Mount(s) | 1             | 1                | 1                 | 1              | 1         | 1      | 1               | 1                                |  | <b>√</b>                           |                      |                       | 1                             | 1        |