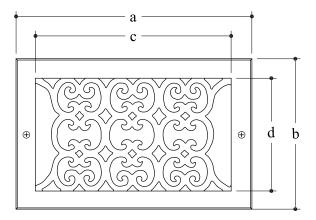

WVT-610

|         | а                   | b                               | c       | d                               |
|---------|---------------------|---------------------------------|---------|---------------------------------|
| WVT-606 | 7 <sup>3</sup> ⁄4"  | 7 1⁄4"                          | 5 ½"    | 5 <sup>3</sup> ⁄ <sub>8</sub> " |
| WVT-608 | 9 ¾"                | 7 <sup>3</sup> ⁄ <sub>8</sub> " | 7 ½"    | 5 ½"                            |
| WVT-610 | 11 ½"               | 7 <sup>3</sup> ⁄ <sub>8</sub> " | 9 ½"    | 5 <sup>3</sup> ⁄8"              |
| WVT-612 | 13 ¾"               | 7 <sup>3</sup> ⁄8"              | 11 1/2" | 5 <sup>3</sup> ⁄ <sub>8</sub> " |
| WVT-614 | 15 <sup>3</sup> ⁄4" | 7 <sup>3</sup> ⁄8"              | 13 ½"   | 5 <sup>3</sup> ⁄ <sub>8</sub> " |