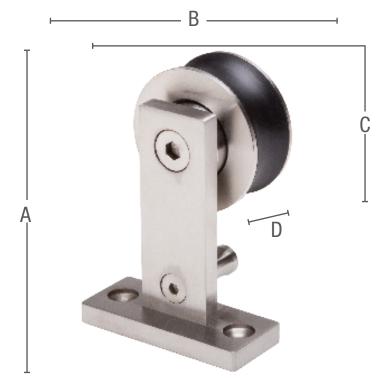

## **Carrier Dimensions**

| Top of rail to top of carrier        | 2"      |
|--------------------------------------|---------|
| A. Overall length of strap and wheel | 4-1/4"  |
| B. Width of strap                    | .2-7/8" |
| C. Wheel width                       | .2-1/8" |
| D. Wheel thickness                   | 1"      |