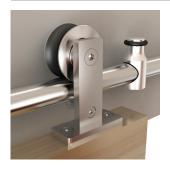

## Stick Style Carrier Kit

With clean, simple designs that are as beautiful as they are functional, Knape & Vogt Stainless Steel Barn Door Hardware offers a modern, stylish way to hang wood doors in any space. KV is the top choice of designers and architects looking for solutions that will integrate into almost any setting, offering cost effective space saving and exquisite stainless steel designs.

## **Features**

- Kit includes: 78-3/4" rail, mounting plates, end stops, carriers, floor guides, anti-jump bumpers and end caps
- Desirable, high quality 304 stainless steel
- · Quiet and fluid ball-bearing carriers
- Anti-jump bumpers to retain carriers on track
- Kits contain all mounting hardware
- Top mount carrier for wood applications up to 1-1/2" thick
- Additional 78-3/4" rail sections and rail connectors available
- Maximum weight load is 250 lbs.

## **Carrier Dimensions**

| Top of rail to top of carrier        | 2"      |
|--------------------------------------|---------|
| A. Overall length of strap and wheel | 4-1/4"  |
| B. Width of strap                    | .2-7/8" |
| C. Wheel width                       | .2-1/8" |
| D. Wheel thickness                   | 1"      |