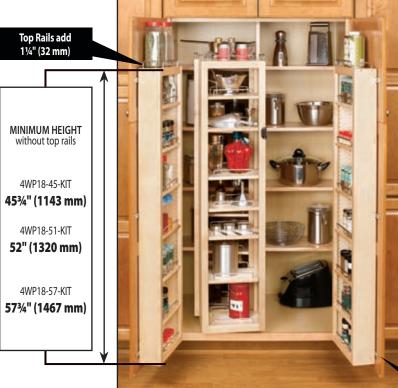

TALL & PANTRY
ACCESSORIES

Door Mount Brackets allow up to 5" of adjustment!

SET PER WEIGHT PER SUGGESTED DESCRIPTION PRODUCT #'s PRODUCT DIMENSIONS FINISH CARTON CARTON LIST PRICE **Wood Swing Out Kits and Components Individual Pack** 4WBSP18-25 25" Swing Out Pantry (w/Hardware) Single 12" (305 mm)W x 7½" (191 mm)D x 25" (635 mm)H Wood 17 lbs. \$112.50 4WBDP18-25 25" Pantry Door Unit (w/Hardware) Single 12" (305 mm)W x 4" (102 mm)D x 25" (1296 mm)H Wood 1 11 lbs. \$100.75 4WBP18-25-KIT 25" Swing Out Pantry Kit - Includes (2) 4WBSP18-25 and (2) 4WBDP18-25 Wood 58.8 lbs. \$407.30 4WSP18-45 45" Swing Out Pantry (w/Hardware) Single 12" (305 mm)W x 7½" (191 mm)D x 45" (1143 mm)H Wood 1 25 lbs. \$188.50 4WDP18-45 45" Pantry Door Unit (w/Hardware) Single 12" (305 mm)W x 4" (102 mm)D x 45" (1143 mm)H Wood 1 17 lbs. \$146.75 4WP18-45-KIT 45" Swing Out Pantry Kit - Includes (2) 4WDP18-45 and (2) 4WSP18-45 Wood 1 90.5 lbs. \$660.20 4WSP18-51 51" Swing Out Pantry (w/Hardware) Single 12" (305 mm)W x 7½" (191 mm)D x 51¼" (1302 mm)H Wood 1 28 lbs. \$200.10 4WDP18-51 51" Pantry Door Unit (w/Hardware) Single 12" (305 mm)W x 4" (102 mm)D x 511/4" (1302 mm)H Wood 1 19 lbs. \$155.90 4WP18-51-KIT 51" Swing Out Pantry Kit - Includes (2) 4WSP18-51 and (2) 4WDP18-51 Wood 1 101 lbs. \$700.95 12" (305 mm)W x 71/2" (191 mm)D x 57" (1448 mm)H 4WSP18-57 57" Swing Out Pantry (w/Hardware) Single Wood 1 29 lbs. \$207.20 4WDP18-57 57" Pantry Door Unit (w/Hardware) Single 12" (305 mm)W x 4" (102 mm)D x 57" (1448 mm)H Wood 23 lbs. \$157.20 1 57" Swing Out Pantry Kit - Includes (2) 4WDP18-57 and (2) 4WSP18-57 105.5 lbs. 4WP18-57-KIT Wood \$706.00