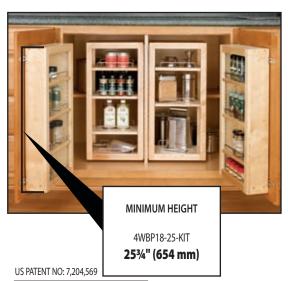

TALL & PANTRY
ACCESSORIES

Door Mount Brackets allow up to 5" of adjustment!

SET PER WEIGHT PER SUGGESTED DESCRIPTION PRODUCT #'s PRODUCT DIMENSIONS FINISH CARTON CARTON LIST PRICE **Wood Swing Out Kits and Components Individual Pack** 4WBSP18-25 25" Swing Out Pantry (w/Hardware) Single 12" (305 mm)W x 7½" (191 mm)D x 25" (635 mm)H Wood 17 lbs. \$112.50 4WBDP18-25 25" Pantry Door Unit (w/Hardware) Single 12" (305 mm)W x 4" (102 mm)D x 25" (1296 mm)H Wood 1 11 lbs. \$100.75 4WBP18-25-KIT 25" Swing Out Pantry Kit - Includes (2) 4WBSP18-25 and (2) 4WBDP18-25 Wood 58.8 lbs. \$407.30 4WSP18-45 45" Swing Out Pantry (w/Hardware) Single 12" (305 mm)W x 7½" (191 mm)D x 45" (1143 mm)H Wood 1 25 lbs. \$188.50 4WDP18-45 45" Pantry Door Unit (w/Hardware) Single 12" (305 mm)W x 4" (102 mm)D x 45" (1143 mm)H Wood 1 17 lbs. \$146.75 4WP18-45-KIT 45" Swing Out Pantry Kit - Includes (2) 4WDP18-45 and (2) 4WSP18-45 Wood 1 90.5 lbs. \$660.20 4WSP18-51 51" Swing Out Pantry (w/Hardware) Single 12" (305 mm)W x 7½" (191 mm)D x 51¼" (1302 mm)H Wood 1 28 lbs. \$200.10 4WDP18-51 51" Pantry Door Unit (w/Hardware) Single 12" (305 mm)W x 4" (102 mm)D x 511/4" (1302 mm)H Wood 1 19 lbs. \$155.90 4WP18-51-KIT 51" Swing Out Pantry Kit - Includes (2) 4WSP18-51 and (2) 4WDP18-51 Wood 1 101 lbs. \$700.95 12" (305 mm)W x 71/2" (191 mm)D x 57" (1448 mm)H 4WSP18-57 57" Swing Out Pantry (w/Hardware) Single Wood 1 29 lbs. \$207.20 4WDP18-57 57" Pantry Door Unit (w/Hardware) Single 12" (305 mm)W x 4" (102 mm)D x 57" (1448 mm)H Wood 23 lbs. \$157.20 1 57" Swing Out Pantry Kit - Includes (2) 4WDP18-57 and (2) 4WSP18-57 105.5 lbs. 4WP18-57-KIT Wood \$706.00