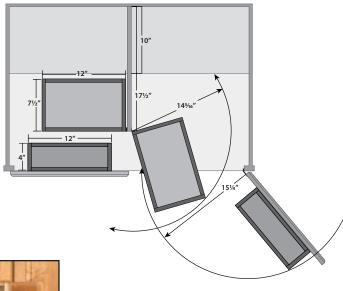

TALL & PANTRY
ACCESSORIES

Door Mount Brackets allow up to 5" of adjustment!

SET PER WEIGHT PER SUGGESTED DESCRIPTION PRODUCT #'s PRODUCT DIMENSIONS FINISH CARTON CARTON LIST PRICE **Wood Swing Out Kits and Components Individual Pack** 4WBSP18-25 25" Swing Out Pantry (w/Hardware) Single 12" (305 mm)W x 7½" (191 mm)D x 25" (635 mm)H Wood 17 lbs. \$112.50 4WBDP18-25 25" Pantry Door Unit (w/Hardware) Single 12" (305 mm)W x 4" (102 mm)D x 25" (1296 mm)H Wood 1 11 lbs. \$100.75 4WBP18-25-KIT 25" Swing Out Pantry Kit - Includes (2) 4WBSP18-25 and (2) 4WBDP18-25 Wood 58.8 lbs. \$407.30 4WSP18-45 45" Swing Out Pantry (w/Hardware) Single 12" (305 mm)W x 7½" (191 mm)D x 45" (1143 mm)H Wood 1 25 lbs. \$188.50 4WDP18-45 45" Pantry Door Unit (w/Hardware) Single 12" (305 mm)W x 4" (102 mm)D x 45" (1143 mm)H Wood 1 17 lbs. \$146.75 4WP18-45-KIT 45" Swing Out Pantry Kit - Includes (2) 4WDP18-45 and (2) 4WSP18-45 Wood 1 90.5 lbs. \$660.20 4WSP18-51 51" Swing Out Pantry (w/Hardware) Single 12" (305 mm)W x 7½" (191 mm)D x 51¼" (1302 mm)H Wood 1 28 lbs. \$200.10 4WDP18-51 51" Pantry Door Unit (w/Hardware) Single 12" (305 mm)W x 4" (102 mm)D x 511/4" (1302 mm)H Wood 1 19 lbs. \$155.90 4WP18-51-KIT 51" Swing Out Pantry Kit - Includes (2) 4WSP18-51 and (2) 4WDP18-51 Wood 1 101 lbs. \$700.95 12" (305 mm)W x 71/2" (191 mm)D x 57" (1448 mm)H 4WSP18-57 57" Swing Out Pantry (w/Hardware) Single Wood 1 29 lbs. \$207.20 4WDP18-57 57" Pantry Door Unit (w/Hardware) Single 12" (305 mm)W x 4" (102 mm)D x 57" (1448 mm)H Wood 23 lbs. \$157.20 1 57" Swing Out Pantry Kit - Includes (2) 4WDP18-57 and (2) 4WSP18-57 105.5 lbs. 4WP18-57-KIT Wood \$706.00