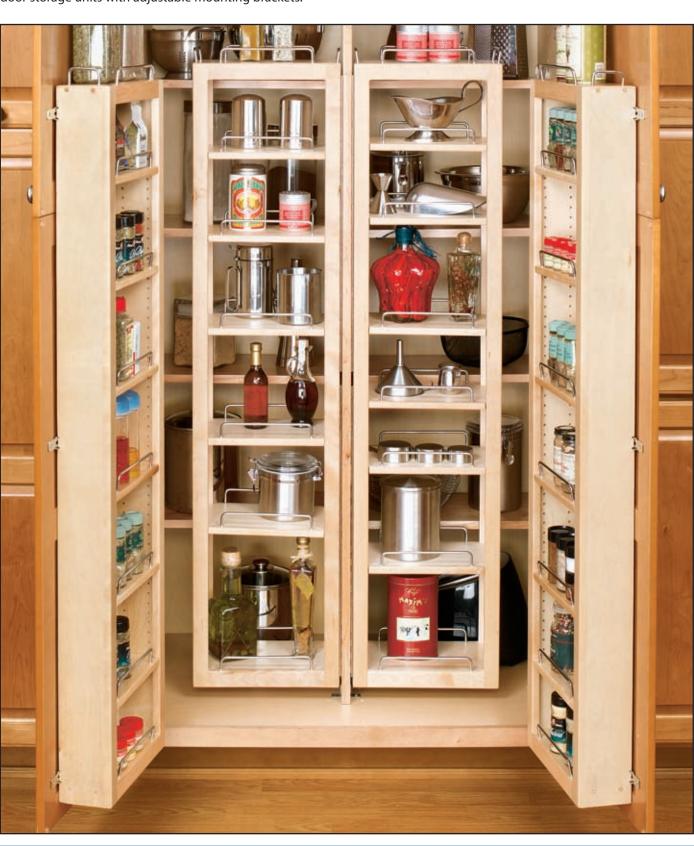

## **WOOD SWING-OUT PANTRY**

Rev-A-Shelf introduces the 4WP Series Swing-Out Wood Pantry System. Created for both Base and Tall 36" Pantry cabinets, the series features amenities the competitors just don't offer: From an industrial piano hinge, adjustable inside door and pantry shelves with chrome rails, to the flexibility of being able to add or remove stylish chrome bars to the top of the units for additional shelf space on both doors and swing-out pantry. The solid construction consists of 1/2" maple that has a UV-cured, clear finish to ensure a beautiful match to any cabinet. The complete kit includes two swing-out units and two door storage units with adjustable mounting brackets.