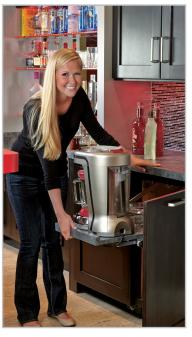

## **RAS-ML Series**

- Fits most cabinet sizes
- Works with your custom shelf
- Mounts to cabinet side
- Adjustable spring tension
- Available with built-in shock dampeners
- Holds appliances up to 60 lbs.

### **ML** Series

- Silver lift:
  - Designed for 18" face frame base cabinets
  - 1-1/2" thick Maple shelf
- Orion gray lift:
  - Designed for 18" full access base cabinets
  - 1-1/2" thick Walnut shelf
- Mounts to cabinet side
- Adjustable spring tension
- Built-in shock dampeners
- Holds appliances up to 60 lbs.
- TSCA Title VI compliant