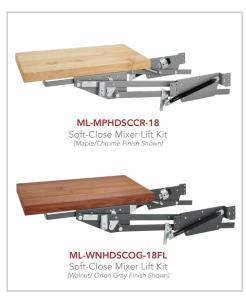

#### SOFT-CLOSE MIXER LIFT KITS W/ SHELF INCLUDED MIXER CLEARING DIMENSIONS

|                                                  | `              | , 31             |                  |         |               |          |
|--------------------------------------------------|----------------|------------------|------------------|---------|---------------|----------|
| Heavy Duty Mixer Lift Kit w/ Soft-Close          |                |                  |                  |         |               |          |
| PRODUCT                                          | DESCRIPTION    | DIMS             | мсо              | CAB     | FINISH        | SLP      |
| ML-MPHDSCCR-18                                   | Mixer Lift Kit | See Illustration | 15" (381 mm)     | FFFHB18 | Silver/ Maple | \$402.25 |
| ML-WNHDSCOG-18FL                                 | Mixer Lift Kit | See Illustration | 16-1/2" (419 mm) | FLFHB18 | Orion Gray    | \$537.50 |
| Heavy Duty Mixer Lift w/ Soft- Close - Arms Only |                |                  |                  |         |               |          |
| RAS-ML-HDSCOG                                    | Mixer Lift     | See Illustration |                  |         | Silver        | \$294.20 |
| RAS-ML-HDSC                                      | Mixer Lift     | See Illustration |                  |         | Silver        | \$289.40 |
| Heavy Duty Mixer Lift                            |                |                  |                  |         |               |          |
| RAS-ML-HDCR                                      | Mixer Lift     | See Illustration |                  |         | Silver        | \$168.20 |