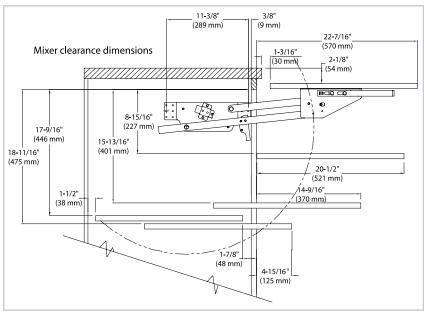

#### SOFT-CLOSE MIXER LIFT KITS W/ SHELF INCLUDED MIXER CLEARING DIMENSIONS

# MIXER CLEARING DIMENSIONS

**NOTE:** To determine shelf size measure the distance between mounting plates when installed minus 1-1/4" (32 mm). Recommended length of shelf is 20" (508 mm). Mounting plates are 1" wide.