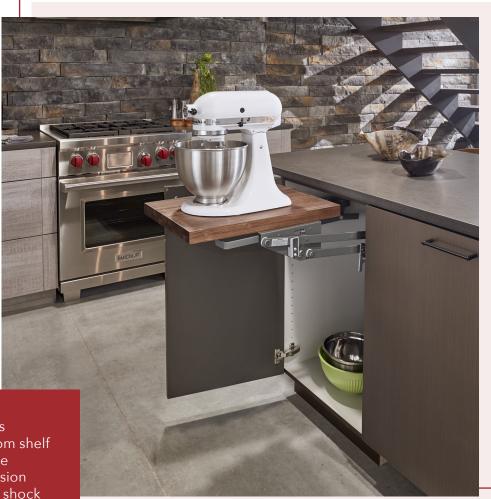

## **RAS-ML Series**

- Fits most cabinet sizes
- Works with your custom shelf
- Mounts to cabinet side
- Adjustable spring tension
- Available with built-in shock dampeners
- Holds appliances up to 60 lbs.

### **ML** Series

- Silver lift:
  - Designed for 18" face frame base cabinets
  - 1-1/2" thick Maple shelf
- Orion gray lift:
  - Designed for 18" full access base cabinets
  - 1-1/2" thick Walnut shelf
- Mounts to cabinet side
- Adjustable spring tension
- Built-in shock dampeners
- Holds appliances up to 60 lbs.
- TSCA Title VI compliant

#### RECOMMENDED SPRING POSITION FOR VARYING MIXER WEIGHT

0-20 lb. = 1

20-30 lb. = 2

30-60 lb. = 3

RAS-ML-HDSCOG Soft-Close Mixer Lift (Orion Gray finish shown)

Soft-Close piston

Great for a vriety of small appliances

#### SOFT-CLOSE MIXER LIFT KITS W/ SHELF INCLUDED MIXER CLEARING DIMENSIONS

# MIXER CLEARING DIMENSIONS

**NOTE:** To determine shelf size measure the distance between mounting plates when installed minus 1-1/4" (32 mm). Recommended length of shelf is 20" (508 mm). Mounting plates are 1" wide.