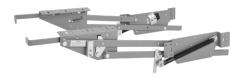

RAS-ML-HDCR Mixer Lift

|                                                  | `              | , 31             |                  |         |               |          |
|--------------------------------------------------|----------------|------------------|------------------|---------|---------------|----------|
| Heavy Duty Mixer Lift Kit w/ Soft-Close          |                |                  |                  |         |               |          |
| PRODUCT                                          | DESCRIPTION    | DIMS             | мсо              | CAB     | FINISH        | SLP      |
| ML-MPHDSCCR-18                                   | Mixer Lift Kit | See Illustration | 15" (381 mm)     | FFFHB18 | Silver/ Maple | \$402.25 |
| ML-WNHDSCOG-18FL                                 | Mixer Lift Kit | See Illustration | 16-1/2" (419 mm) | FLFHB18 | Orion Gray    | \$537.50 |
| Heavy Duty Mixer Lift w/ Soft- Close - Arms Only |                |                  |                  |         |               |          |
| RAS-ML-HDSCOG                                    | Mixer Lift     | See Illustration |                  |         | Silver        | \$294.20 |
| RAS-ML-HDSC                                      | Mixer Lift     | See Illustration |                  |         | Silver        | \$289.40 |
| Heavy Duty Mixer Lift                            |                |                  |                  |         |               |          |
| RAS-ML-HDCR                                      | Mixer Lift     | See Illustration |                  |         | Silver        | \$168.20 |