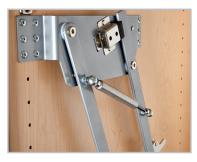

## **RAS-ML Series**

- Fits most cabinet sizes
- Works with your custom shelf
- Mounts to cabinet side
- Adjustable spring tension
- Available with built-in shock dampeners
- Holds appliances up to 60 lbs.

### **ML** Series

- Silver lift:
  - Designed for 18" face frame base cabinets
  - 1-1/2" thick Maple shelf
- Orion gray lift:
  - Designed for 18" full access base cabinets
  - 1-1/2" thick Walnut shelf
- Mounts to cabinet side
- Adjustable spring tension
- Built-in shock dampeners
- Holds appliances up to 60 lbs.
- TSCA Title VI compliant