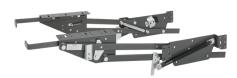

#### RECOMMENDED SPRING POSITION FOR VARYING MIXER WEIGHT

0-20 lb. = 1

20-30 lb. = 2

30-60 lb. = 3

RAS-ML-HDSCOG Soft-Close Mixer Lift (Orion Gray finish shown)

Soft-Close piston

Great for a vriety of small appliances

|                                                  | `              | , 31             |                  |         |               |          |
|--------------------------------------------------|----------------|------------------|------------------|---------|---------------|----------|
| Heavy Duty Mixer Lift Kit w/ Soft-Close          |                |                  |                  |         |               |          |
| PRODUCT                                          | DESCRIPTION    | DIMS             | мсо              | CAB     | FINISH        | SLP      |
| ML-MPHDSCCR-18                                   | Mixer Lift Kit | See Illustration | 15" (381 mm)     | FFFHB18 | Silver/ Maple | \$402.25 |
| ML-WNHDSCOG-18FL                                 | Mixer Lift Kit | See Illustration | 16-1/2" (419 mm) | FLFHB18 | Orion Gray    | \$537.50 |
| Heavy Duty Mixer Lift w/ Soft- Close - Arms Only |                |                  |                  |         |               |          |
| RAS-ML-HDSCOG                                    | Mixer Lift     | See Illustration |                  |         | Silver        | \$294.20 |
| RAS-ML-HDSC                                      | Mixer Lift     | See Illustration |                  |         | Silver        | \$289.40 |
| Heavy Duty Mixer Lift                            |                |                  |                  |         |               |          |
| RAS-ML-HDCR                                      | Mixer Lift     | See Illustration |                  |         | Silver        | \$168.20 |