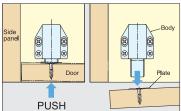

## **MAGNETIC TOUCH LATCH**

- · Push to latch/unlatch.
- · Eliminates need for handles or knobs.
- Note: For overlay and inset doors, allow a 3.5mm (9/64") gap between door and cabinet frame for pushing room.
  Only ML-80/WHT and ML-80/BRN are ROHS compliant.

- Long stroke for medium size doors.Push to latch/unlatch.
- · Eliminates need for handles or knobs.
- Note: Allow a 3.5 mm (1/8") gap between door and cabinet frame for pushing room.
- CPSIA Compliant for furniture.