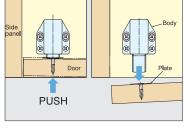

## **MAGNETIC TOUCH LATCH**

- · Push to latch/unlatch.
- · Eliminates need for handles or knobs.
- Note: For overlay and inset doors, allow a 3.5mm (9/64") gap between door and cabinet frame for pushing room.
  Only ML-80/WHT and ML-80/BRN are ROHS compliant.

- Long stroke for medium size doors.Push to latch/unlatch.
- · Eliminates need for handles or knobs.
- Note: Allow a 3.5 mm (1/8") gap between door and cabinet frame for pushing room.
- CPSIA Compliant for furniture.