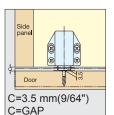

## **MAGNETIC TOUCH LATCH**

- · Push to latch/unlatch.
- · Eliminates need for handles or knobs.
- Note: For overlay and inset doors, allow a 3.5mm (9/64") gap between door and cabinet frame for pushing room.
  Only ML-80/WHT and ML-80/BRN are ROHS compliant.