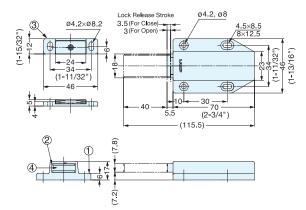

| İ | No. | . Part Name Material |         | Finish/Color                          |  |
|---|-----|----------------------|---------|---------------------------------------|--|
| ĺ | 1   | Body                 | ABS     | White (WHT), Brown (BRN), Black (BLK) |  |
| ĺ | 2   | Latch                | Steel   | Yellow Zinc Chromate                  |  |
|   | 3   | Counterplate         | Sieei   | Tellow Zille Chilomate                |  |
| ĺ | 4   | Magnet               | Ferrite | -                                     |  |

| No. | Part Name    | Material | Finish/Color                           |  |
|-----|--------------|----------|----------------------------------------|--|
| 1   | Body         | ABS      | White (WHT)/Brown<br>(BRN)/Black (BLK) |  |
| 2   | Latch        | Steel    | Yellow Zinc Chromate                   |  |
| 3   | Counterplate | Sieei    | Tellow Zinc Chromate                   |  |
| 4   | Magnet       | Ferrite  | -                                      |  |