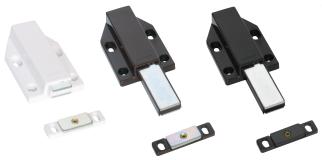

| İ | No. | . Part Name Material |         | Finish/Color                          |  |
|---|-----|----------------------|---------|---------------------------------------|--|
| ĺ | 1   | Body                 | ABS     | White (WHT), Brown (BRN), Black (BLK) |  |
| ĺ | 2   | Latch                | Steel   | Yellow Zinc Chromate                  |  |
|   | 3   | Counterplate         | Sieei   | Tellow Zille Chilomate                |  |
| ĺ | 4   | Magnet               | Ferrite | -                                     |  |

| No. | Part Name    | Material | Finish/Color                           |  |
|-----|--------------|----------|----------------------------------------|--|
| 1   | Body         | ABS      | White (WHT)/Brown<br>(BRN)/Black (BLK) |  |
| 2   | Latch        | Steel    | Yellow Zinc Chromate                   |  |
| 3   | Counterplate | Sieei    | Tellow Zinc Chromate                   |  |
| 4   | Magnet       | Ferrite  | -                                      |  |