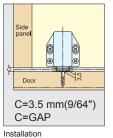

## **MAGNETIC TOUCH LATCH**

- · Push to latch/unlatch.
- · Eliminates need for handles or knobs.
- Note: For overlay and inset doors, allow a 3.5mm (9/64") gap between door and cabinet frame for pushing room.
  Only ML-80/WHT and ML-80/BRN are ROHS compliant.