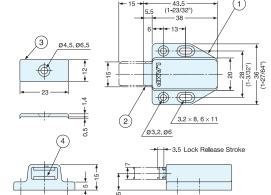

## **MAGNETIC TOUCH LATCH (LONG STROKE)**

ML-120

Closed position (ML-120/WHT)

Opened position (ML-120/BRN)

Opened position (ML-120/BLK)

Installation Item No Magnetic Force (kg) Weight (g) Box (pcs) Carton (pcs) ML-120/WHT ML-120/BRN 2.4 (5.3 lbs) 53 20 240 ML-120/BLK

- Long stroke for medium size doors.Push to latch/unlatch.
- · Eliminates need for handles or knobs.
- Note: Allow a 3.5 mm (1/8") gap between door and cabinet frame for pushing room.
- CPSIA Compliant for furniture.

| No. | Part Name    | Material | Finish/Color                           |  |
|-----|--------------|----------|----------------------------------------|--|
| 1   | Body         | ABS      | White (WHT)/Brown<br>(BRN)/Black (BLK) |  |
| 2   | Latch        | Steel    | Yellow Zinc Chromate                   |  |
| 3   | Counterplate | Sieei    | Tellow Zinc Chromate                   |  |
| 4   | Magnet       | Ferrite  | -                                      |  |