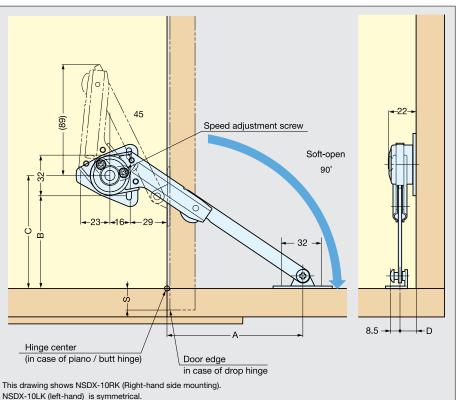

## NSDX-10

- position.
- Speed adjustment screw located on front for easy adjustment.
- Torque Calculation:

Torque = Door Height × 1/2 × Door Weight Per Piece: 20~70 kg·cm (19~60 lbs·inch) Per Pair: 40~140 kg·cm (38~120 lbs·inch)

## NSDX-SZ

(Included) Mounting Plate for wooden

Arm Mounting Plate

| Hinge Type                              | Α    | В  | С   | D    |  |  |  |
|-----------------------------------------|------|----|-----|------|--|--|--|
| Drop Hinge (SDH-001)                    | 81+S | 91 | 107 | 11   |  |  |  |
| Piano/Butt Hinge                        | 90   | 99 | 115 | 1 '' |  |  |  |
| 101111111111111111111111111111111111111 |      |    |     |      |  |  |  |

| "S" dimension is the overlay | coverage for | drop hinge(s). |
|------------------------------|--------------|----------------|
|------------------------------|--------------|----------------|

| Item N    | lo.   | Weight (g) | Box (pcs) | Carton (pcs) | Material   | Finish |
|-----------|-------|------------|-----------|--------------|------------|--------|
| NSDX-10RK | Right | 181        | 20        | 80           | Zinc Alloy | Nickel |
| NSDX-10LK | Left  |            |           |              | Steel      | Nickei |