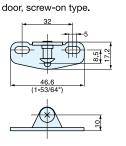

## NSDX-SZ

(Included) Mounting Plate for wooden

Arm Mounting Plate

| Hinge Type                              | Α    | В  | С   | D    |  |  |  |
|-----------------------------------------|------|----|-----|------|--|--|--|
| Drop Hinge (SDH-001)                    | 81+S | 91 | 107 | 11   |  |  |  |
| Piano/Butt Hinge                        | 90   | 99 | 115 | 1 '' |  |  |  |
| 101111111111111111111111111111111111111 |      |    |     |      |  |  |  |