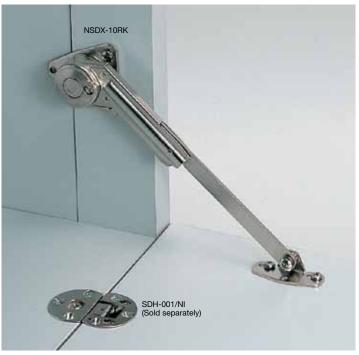

## NSDX-SZ

(Included) Mounting Plate for wooden

Arm Mounting Plate

| Hinge Type                              | Α    | В  | С   | D    |  |  |  |
|-----------------------------------------|------|----|-----|------|--|--|--|
| Drop Hinge (SDH-001)                    | 81+S | 91 | 107 | 11   |  |  |  |
| Piano/Butt Hinge                        | 90   | 99 | 115 | 1 '' |  |  |  |
| 101111111111111111111111111111111111111 |      |    |     |      |  |  |  |

| "S" dimension is the overlay | coverage for | drop hinge(s). |
|------------------------------|--------------|----------------|
|------------------------------|--------------|----------------|

| Item N    | lo.   | Weight (g) | Box (pcs) | Carton (pcs) | Material   | Finish |
|-----------|-------|------------|-----------|--------------|------------|--------|
| NSDX-10RK | Right | 181        | 20        | 80           | Zinc Alloy | Nickel |
| NSDX-10LK | Left  |            |           |              | Steel      | Nickei |