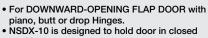

## **ADJUSTABLE SOFT-DOWN STAY**

## NSDX-10

- position.
- Speed adjustment screw located on front for easy adjustment.
- Torque Calculation:

Torque = Door Height × 1/2 × Door Weight Per Piece: 20~70 kg·cm (19~60 lbs·inch) Per Pair: 40~140 kg·cm (38~120 lbs·inch)