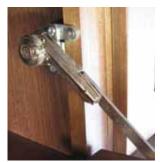

## NSDX-10

- position.
- Speed adjustment screw located on front for easy adjustment.
- Torque Calculation:

Torque = Door Height × 1/2 × Door Weight Per Piece: 20~70 kg·cm (19~60 lbs·inch) Per Pair: 40~140 kg·cm (38~120 lbs·inch)