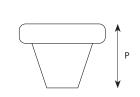

#### **DIMENSIONS**

|   | H1190           | H1191           |
|---|-----------------|-----------------|
| L | 45mm / 1 25/32" | 35mm / 1 13/32" |
| Р | 26mm / 1 1/32"  | 22mm / 7/8"     |
| W | 45mm / 1 25/32" | 35mm / 1 13/32" |

L Length overall

Projection (at highest point)
W Width (at widest point)

Imperial measurements converted from metric to nearest 1/32nd" Dimensional tolerance +/- 1.5mm