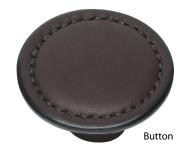

### **BUTTON FURNITURE PULLS**

H1191

#### Leather Finishes

FIXINGS

**FINISHES** 

Standard 2 of M4 x 30mm long pan head bolts

Alternative M4 x 25mm / 30mm / 40mm / 50mm / 60mm pan head bolt