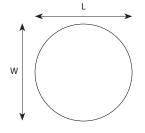

#### **DIMENSIONS**

|   | H1190           | H1191           |
|---|-----------------|-----------------|
| L | 45mm / 1 25/32" | 35mm / 1 13/32" |
| Р | 26mm / 1 1/32"  | 22mm / 7/8"     |
| W | 45mm / 1 25/32" | 35mm / 1 13/32" |

L Length overall

Projection (at highest point)
W Width (at widest point)

Imperial measurements converted from metric to nearest 1/32nd" Dimensional tolerance +/- 1.5mm