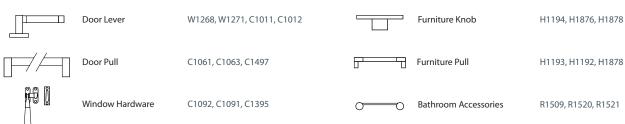

# H1190/H1191

# **SAVILLE**

### **BUTTON FURNITURE PULLS**







H1191

#### **DIMENSIONS**





|   | H1190           | H1191           |
|---|-----------------|-----------------|
| L | 45mm / 1 25/32" | 35mm / 1 13/32" |
| Р | 26mm / 1 1/32"  | 22mm / 7/8"     |
| W | 45mm / 1 25/32" | 35mm / 1 13/32" |

L Length overall

Projection (at highest point)
W Width (at widest point)

Imperial measurements converted from metric to nearest 1/32nd" Dimensional tolerance +/- 1.5mm

#### Leather Finishes















FIXINGS

**FINISHES** 

Standard 2 of M4 x 30mm long pan head bolts

Alternative M4 x 25mm / 30mm / 40mm / 50mm / 60mm pan head bolt

### COORDINATING PRODUCTS