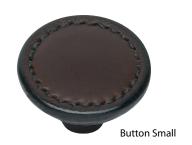

### **BUTTON FURNITURE PULLS**

H1191

#### Leather Finishes

FIXINGS

**FINISHES** 

Standard 2 of M4 x 30mm long pan head bolts

Alternative M4 x 25mm / 30mm / 40mm / 50mm / 60mm pan head bolt