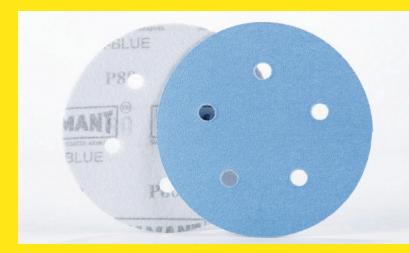

### STANDARD HOLE PATTERNS FOR 5" & 6" DISCS

**AVAILABLE GRITS** 

120 150 180 240 500 600 800 1000 1200 1500 2000 2500